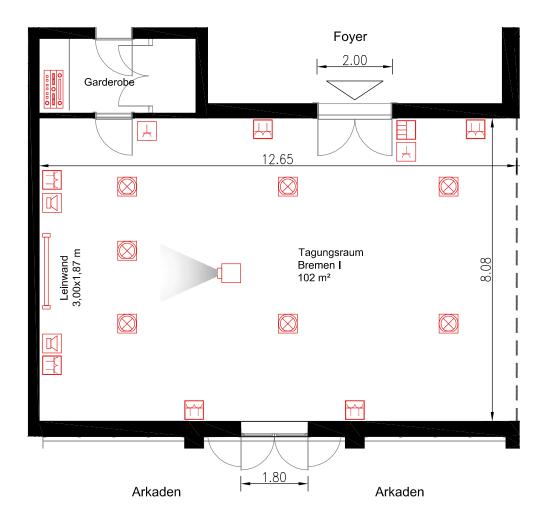

# Capacities

The ATLANTIC Hotel Wilhelmshaven has nine conference rooms accommodating 10 to 250 persons, among them the ballroom with up to 256 places, and three board rooms.

|                         | sqm | М   | aximum | numbe | er of per | sons |     | Room   | dimen | sions  |
|-------------------------|-----|-----|--------|-------|-----------|------|-----|--------|-------|--------|
|                         |     |     |        |       |           |      | ŤŤ  | Length | Width | Height |
| Wilhelmshaven I+II      | 291 | 256 | 151    | 51    | 180       | 51   | 225 | 24.20  | 12.02 | 5.00   |
| Wilhelmshaven I oder II | 145 | 110 | 60     | 27    | 80        | 27   | 100 | 12.10  | 12.02 | 5.00   |
| Travemünde I            | 76  | 60  | 30     | 23    | 40        | 23   | 50  | 12.50  | 6.05  | 4.36   |
| Travemünde II           | 53  | 30  | 15     | 13    | /         | 13   | 25  | 8.82   | 6.05  | 4.36   |
| Travemünde I+II         | 129 | 112 | 65     | 41    | 50        | 41   | 80  | 20.77  | 6.05  | 4.36   |
| Bremen I                | 102 | 80  | 42     | 30    | 50        | 30   | 70  | 12.65  | 8.08  | 4.36   |
| Bremen II               | 50  | 30  | 21     | 10    | /         | 10   | 20  | 6.16   | 8.08  | 4.36   |
| Bremen I+II             | 152 | 130 | 72     | 39    | 90        | 39   | 115 | 18.81  | 8.08  | 4.36   |
| Münster                 | 33  | /   | /      | /     | /         | 12   | /   | 8.30   | 3.97  | 3.09   |
| Kiel                    | 24  | /   | /      | /     | /         | 10   | /   | 6.05   | 3.94  | 2.54   |
| Lübeck                  | 21  | /   | /      | /     | /         | 8    | /   | 5.01   | 4.25  | 3.09   |