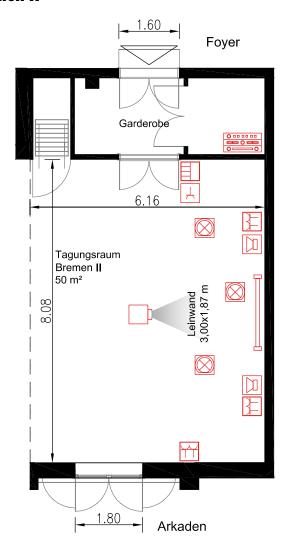

# Capacities

The ATLANTIC Hotel Wilhelmshaven has nine conference rooms accommodating 10 to 250 persons, among them the ballroom with up to 256 places, and three board rooms.

|                         | sqm | М   | aximum | numbe | er of per | sons |     | Room   | dimen | sions  |
|-------------------------|-----|-----|--------|-------|-----------|------|-----|--------|-------|--------|
|                         |     |     |        |       |           |      | ŤŤ  | Length | Width | Height |
| Wilhelmshaven I+II      | 291 | 256 | 151    | 51    | 180       | 51   | 225 | 24.20  | 12.02 | 5.00   |
| Wilhelmshaven I oder II | 145 | 110 | 60     | 27    | 80        | 27   | 100 | 12.10  | 12.02 | 5.00   |
| Travemünde I            | 76  | 60  | 30     | 23    | 40        | 23   | 50  | 12.50  | 6.05  | 4.36   |
| Travemünde II           | 53  | 30  | 15     | 13    | /         | 13   | 25  | 8.82   | 6.05  | 4.36   |
| Travemünde I+II         | 129 | 112 | 65     | 41    | 50        | 41   | 80  | 20.77  | 6.05  | 4.36   |
| Bremen I                | 102 | 80  | 42     | 30    | 50        | 30   | 70  | 12.65  | 8.08  | 4.36   |
| Bremen II               | 50  | 30  | 21     | 10    | /         | 10   | 20  | 6.16   | 8.08  | 4.36   |
| Bremen I+II             | 152 | 130 | 72     | 39    | 90        | 39   | 115 | 18.81  | 8.08  | 4.36   |
| Münster                 | 33  | /   | /      | /     | /         | 12   | /   | 8.30   | 3.97  | 3.09   |
| Kiel                    | 24  | /   | /      | /     | /         | 10   | /   | 6.05   | 3.94  | 2.54   |
| Lübeck                  | 21  | /   | /      | /     | /         | 8    | /   | 5.01   | 4.25  | 3.09   |