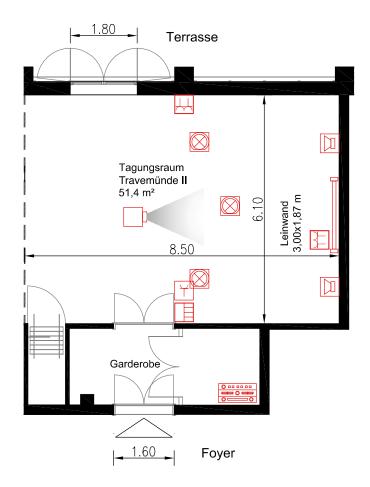

# Capacities

The ATLANTIC Hotel Wilhelmshaven has nine conference rooms accommodating 10 to 250 persons, among them the ballroom with up to 256 places, and three board rooms.

|                         | sqm | М   | aximum | numbe | er of per | sons |     | Room   | dimen | sions  |
|-------------------------|-----|-----|--------|-------|-----------|------|-----|--------|-------|--------|
|                         |     |     |        |       |           |      | ŤŤ  | Length | Width | Height |
| Wilhelmshaven I+II      | 291 | 256 | 151    | 51    | 180       | 51   | 225 | 24.20  | 12.02 | 5.00   |
| Wilhelmshaven I oder II | 145 | 110 | 60     | 27    | 80        | 27   | 100 | 12.10  | 12.02 | 5.00   |
| Travemünde I            | 76  | 60  | 30     | 23    | 40        | 23   | 50  | 12.50  | 6.05  | 4.36   |
| Travemünde II           | 53  | 30  | 15     | 13    | /         | 13   | 25  | 8.82   | 6.05  | 4.36   |
| Travemünde I+II         | 129 | 112 | 65     | 41    | 50        | 41   | 80  | 20.77  | 6.05  | 4.36   |
| Bremen I                | 102 | 80  | 42     | 30    | 50        | 30   | 70  | 12.65  | 8.08  | 4.36   |
| Bremen II               | 50  | 30  | 21     | 10    | /         | 10   | 20  | 6.16   | 8.08  | 4.36   |
| Bremen I+II             | 152 | 130 | 72     | 39    | 90        | 39   | 115 | 18.81  | 8.08  | 4.36   |
| Münster                 | 33  | /   | /      | /     | /         | 12   | /   | 8.30   | 3.97  | 3.09   |
| Kiel                    | 24  | /   | /      | /     | /         | 10   | /   | 6.05   | 3.94  | 2.54   |
| Lübeck                  | 21  | /   | /      | /     | /         | 8    | /   | 5.01   | 4.25  | 3.09   |

# Conference room Travemünde II

| Daylight          | $\checkmark$                                                     |
|-------------------|------------------------------------------------------------------|
| Air-conditioned   | $\checkmark$                                                     |
| To be darkened    | $\checkmark$                                                     |
| Accessible by car | _                                                                |
| Internet access   | WLAN/LAN                                                         |
| Power connection  | 23 x 220 V                                                       |
| Projector         | Integrated                                                       |
| TV connection     | ✓                                                                |
| Sound system      | ✓                                                                |
| Floor covering    | Carpet                                                           |
| Location in hotel | Ground floor                                                     |
| Other features    | Covered terrace, floor-to-ceiling windows, ceiling height 4.36 m |