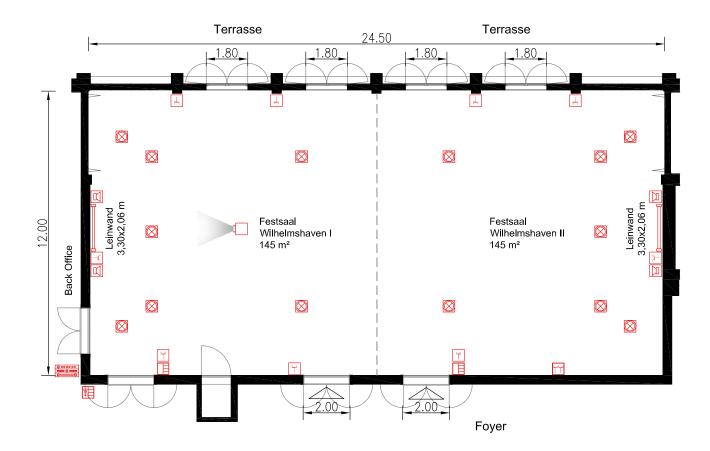

# Capacities

The ATLANTIC Hotel Wilhelmshaven has nine conference rooms accommodating 10 to 250 persons, among them the ballroom with up to 256 places, and three board rooms.

|                         | sqm | М   | aximum | numbe | er of per | sons |     | Room   | dimen | sions  |
|-------------------------|-----|-----|--------|-------|-----------|------|-----|--------|-------|--------|
|                         |     |     |        |       |           |      | ŤŤ  | Length | Width | Height |
| Wilhelmshaven I+II      | 291 | 256 | 151    | 51    | 180       | 51   | 225 | 24.20  | 12.02 | 5.00   |
| Wilhelmshaven I oder II | 145 | 110 | 60     | 27    | 80        | 27   | 100 | 12.10  | 12.02 | 5.00   |
| Travemünde I            | 76  | 60  | 30     | 23    | 40        | 23   | 50  | 12.50  | 6.05  | 4.36   |
| Travemünde II           | 53  | 30  | 15     | 13    | /         | 13   | 25  | 8.82   | 6.05  | 4.36   |
| Travemünde I+II         | 129 | 112 | 65     | 41    | 50        | 41   | 80  | 20.77  | 6.05  | 4.36   |
| Bremen I                | 102 | 80  | 42     | 30    | 50        | 30   | 70  | 12.65  | 8.08  | 4.36   |
| Bremen II               | 50  | 30  | 21     | 10    | /         | 10   | 20  | 6.16   | 8.08  | 4.36   |
| Bremen I+II             | 152 | 130 | 72     | 39    | 90        | 39   | 115 | 18.81  | 8.08  | 4.36   |
| Münster                 | 33  | /   | /      | /     | /         | 12   | /   | 8.30   | 3.97  | 3.09   |
| Kiel                    | 24  | /   | /      | /     | /         | 10   | /   | 6.05   | 3.94  | 2.54   |
| Lübeck                  | 21  | /   | /      | /     | /         | 8    | /   | 5.01   | 4.25  | 3.09   |

# Ballroom Wilhelmshaven I + II

| Daylight          | ✓                                                     |
|-------------------|-------------------------------------------------------|
| Air-conditioned   | ✓                                                     |
| To be darkened    | ✓                                                     |
| Accessible by car | √ (with pressure equalizing plates)                   |
| Internet access   | WLAN/LAN                                              |
| Power connection  | 38 x 220 V / 16A possible (available to room)         |
| Projector         | Integrated                                            |
| TV connection     | _                                                     |
| Sound system      | ✓                                                     |
| Floor covering    | Carpet                                                |
| Location in hotel | Ground floor                                          |
| Other features    | Terrace, floor-to-ceiling windows, 5 m ceiling height |