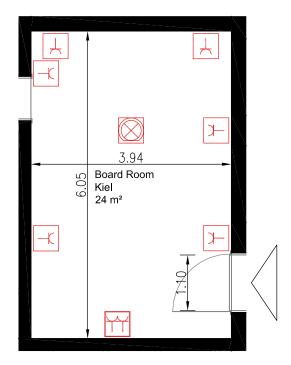

# Capacities

The ATLANTIC Hotel Wilhelmshaven has nine conference rooms accommodating 10 to 250 persons, among them the ballroom with up to 256 places, and three board rooms.

|                         | sqm | М   | aximum | numbe | er of per | sons |     | Room   | dimen | sions  |
|-------------------------|-----|-----|--------|-------|-----------|------|-----|--------|-------|--------|
|                         |     |     |        |       |           |      | ŤŤ  | Length | Width | Height |
| Wilhelmshaven I+II      | 291 | 256 | 151    | 51    | 180       | 51   | 225 | 24.20  | 12.02 | 5.00   |
| Wilhelmshaven I oder II | 145 | 110 | 60     | 27    | 80        | 27   | 100 | 12.10  | 12.02 | 5.00   |
| Travemünde I            | 76  | 60  | 30     | 23    | 40        | 23   | 50  | 12.50  | 6.05  | 4.36   |
| Travemünde II           | 53  | 30  | 15     | 13    | /         | 13   | 25  | 8.82   | 6.05  | 4.36   |
| Travemünde I+II         | 129 | 112 | 65     | 41    | 50        | 41   | 80  | 20.77  | 6.05  | 4.36   |
| Bremen I                | 102 | 80  | 42     | 30    | 50        | 30   | 70  | 12.65  | 8.08  | 4.36   |
| Bremen II               | 50  | 30  | 21     | 10    | /         | 10   | 20  | 6.16   | 8.08  | 4.36   |
| Bremen I+II             | 152 | 130 | 72     | 39    | 90        | 39   | 115 | 18.81  | 8.08  | 4.36   |
| Münster                 | 33  | /   | /      | /     | /         | 12   | /   | 8.30   | 3.97  | 3.09   |
| Kiel                    | 24  | /   | /      | /     | /         | 10   | /   | 6.05   | 3.94  | 2.54   |
| Lübeck                  | 21  | /   | /      | /     | /         | 8    | /   | 5.01   | 4.25  | 3.09   |