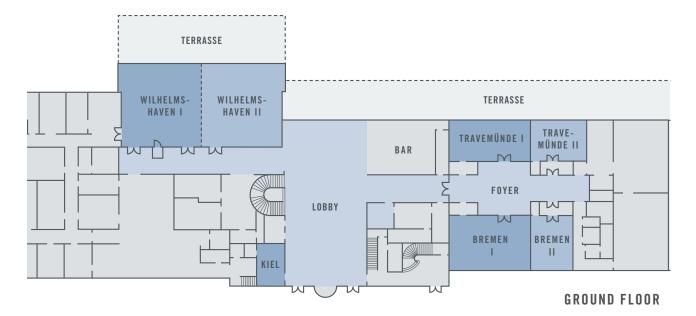

# Capacities

The ATLANTIC Hotel Wilhelmshaven has nine conference rooms accommodating 10 to 250 persons, among them the ballroom with up to 256 places, and three board rooms.

|                         | sqm | М   | aximum | numbe | er of per | sons |     | Room   | dimen | sions  |
|-------------------------|-----|-----|--------|-------|-----------|------|-----|--------|-------|--------|
|                         |     |     |        |       |           |      | ŤŤ  | Length | Width | Height |
| Wilhelmshaven I+II      | 291 | 256 | 151    | 51    | 180       | 51   | 225 | 24.20  | 12.02 | 5.00   |
| Wilhelmshaven I oder II | 145 | 110 | 60     | 27    | 80        | 27   | 100 | 12.10  | 12.02 | 5.00   |
| Travemünde I            | 76  | 60  | 30     | 23    | 40        | 23   | 50  | 12.50  | 6.05  | 4.36   |
| Travemünde II           | 53  | 30  | 15     | 13    | /         | 13   | 25  | 8.82   | 6.05  | 4.36   |
| Travemünde I+II         | 129 | 112 | 65     | 41    | 50        | 41   | 80  | 20.77  | 6.05  | 4.36   |
| Bremen I                | 102 | 80  | 42     | 30    | 50        | 30   | 70  | 12.65  | 8.08  | 4.36   |
| Bremen II               | 50  | 30  | 21     | 10    | /         | 10   | 20  | 6.16   | 8.08  | 4.36   |
| Bremen I+II             | 152 | 130 | 72     | 39    | 90        | 39   | 115 | 18.81  | 8.08  | 4.36   |
| Münster                 | 33  | /   | /      | /     | /         | 12   | /   | 8.30   | 3.97  | 3.09   |
| Kiel                    | 24  | /   | /      | /     | /         | 10   | /   | 6.05   | 3.94  | 2.54   |
| Lübeck                  | 21  | /   | /      | /     | /         | 8    | /   | 5.01   | 4.25  | 3.09   |