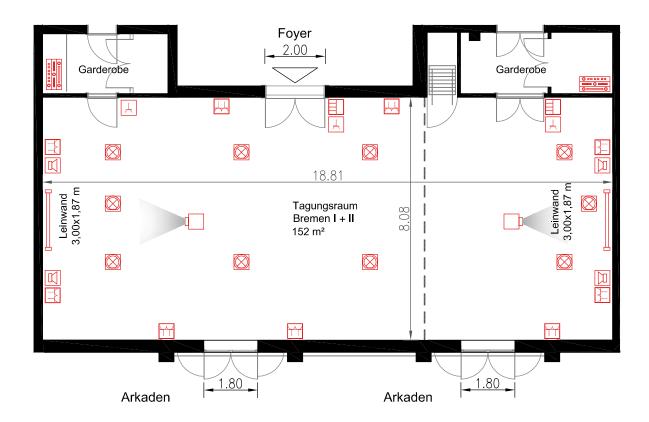

# Capacities

The ATLANTIC Hotel Wilhelmshaven has nine conference rooms accommodating 10 to 250 persons, among them the ballroom with up to 256 places, and three board rooms.

|                         | sqm | М   | aximum | numbe | er of per | sons |     | Room   | dimen | sions  |
|-------------------------|-----|-----|--------|-------|-----------|------|-----|--------|-------|--------|
|                         |     |     |        |       |           |      | ŤŤ  | Length | Width | Height |
| Wilhelmshaven I+II      | 291 | 256 | 151    | 51    | 180       | 51   | 225 | 24.20  | 12.02 | 5.00   |
| Wilhelmshaven I oder II | 145 | 110 | 60     | 27    | 80        | 27   | 100 | 12.10  | 12.02 | 5.00   |
| Travemünde I            | 76  | 60  | 30     | 23    | 40        | 23   | 50  | 12.50  | 6.05  | 4.36   |
| Travemünde II           | 53  | 30  | 15     | 13    | /         | 13   | 25  | 8.82   | 6.05  | 4.36   |
| Travemünde I+II         | 129 | 112 | 65     | 41    | 50        | 41   | 80  | 20.77  | 6.05  | 4.36   |
| Bremen I                | 102 | 80  | 42     | 30    | 50        | 30   | 70  | 12.65  | 8.08  | 4.36   |
| Bremen II               | 50  | 30  | 21     | 10    | /         | 10   | 20  | 6.16   | 8.08  | 4.36   |
| Bremen I+II             | 152 | 130 | 72     | 39    | 90        | 39   | 115 | 18.81  | 8.08  | 4.36   |
| Münster                 | 33  | /   | /      | /     | /         | 12   | /   | 8.30   | 3.97  | 3.09   |
| Kiel                    | 24  | /   | /      | /     | /         | 10   | /   | 6.05   | 3.94  | 2.54   |
| Lübeck                  | 21  | /   | /      | /     | /         | 8    | /   | 5.01   | 4.25  | 3.09   |