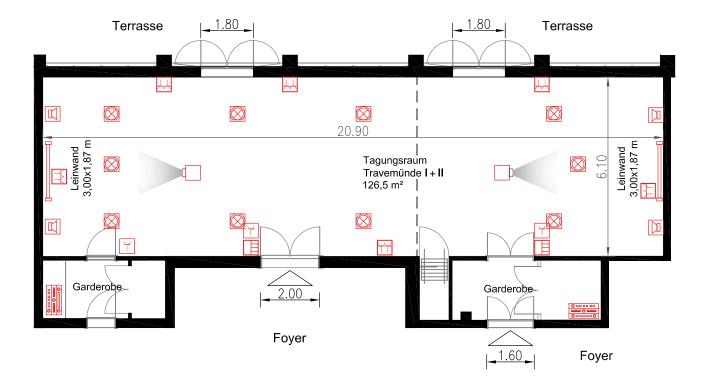

# Capacities

The ATLANTIC Hotel Wilhelmshaven has nine conference rooms accommodating 10 to 250 persons, among them the ballroom with up to 256 places, and three board rooms.

|                         | sqm | М   | aximum | numbe | er of per | sons |     | Room   | dimen | sions  |
|-------------------------|-----|-----|--------|-------|-----------|------|-----|--------|-------|--------|
|                         |     |     |        |       |           |      | ŤŤ  | Length | Width | Height |
| Wilhelmshaven I+II      | 291 | 256 | 151    | 51    | 180       | 51   | 225 | 24.20  | 12.02 | 5.00   |
| Wilhelmshaven I oder II | 145 | 110 | 60     | 27    | 80        | 27   | 100 | 12.10  | 12.02 | 5.00   |
| Travemünde I            | 76  | 60  | 30     | 23    | 40        | 23   | 50  | 12.50  | 6.05  | 4.36   |
| Travemünde II           | 53  | 30  | 15     | 13    | /         | 13   | 25  | 8.82   | 6.05  | 4.36   |
| Travemünde I+II         | 129 | 112 | 65     | 41    | 50        | 41   | 80  | 20.77  | 6.05  | 4.36   |
| Bremen I                | 102 | 80  | 42     | 30    | 50        | 30   | 70  | 12.65  | 8.08  | 4.36   |
| Bremen II               | 50  | 30  | 21     | 10    | /         | 10   | 20  | 6.16   | 8.08  | 4.36   |
| Bremen I+II             | 152 | 130 | 72     | 39    | 90        | 39   | 115 | 18.81  | 8.08  | 4.36   |
| Münster                 | 33  | /   | /      | /     | /         | 12   | /   | 8.30   | 3.97  | 3.09   |
| Kiel                    | 24  | /   | /      | /     | /         | 10   | /   | 6.05   | 3.94  | 2.54   |
| Lübeck                  | 21  | /   | /      | /     | /         | 8    | /   | 5.01   | 4.25  | 3.09   |

# Conference room Travemünde I + II

| Daylight          | ✓                                                                |
|-------------------|------------------------------------------------------------------|
| Air-conditioned   | $\checkmark$                                                     |
| To be darkened    | ✓                                                                |
| Accessible by car | -                                                                |
| Internet access   | WLAN/LAN                                                         |
| Power connection  | 61 x 220 V                                                       |
| Projector         | Integrated                                                       |
| TV connection     | $\checkmark$                                                     |
| Sound system      | $\checkmark$                                                     |
| Floor covering    | Carpet                                                           |
| Location in hotel | Ground floor                                                     |
| Other features    | Covered terrace, floor-to-ceiling windows, ceiling height 4.36 m |