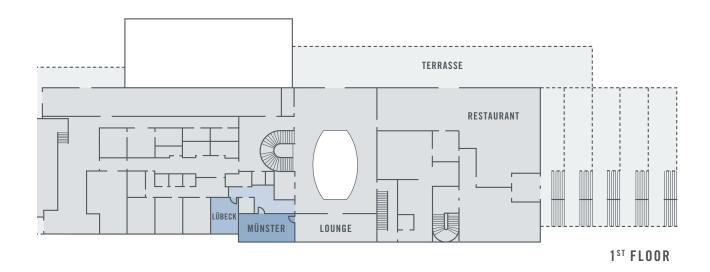

# Capacities

The ATLANTIC Hotel Wilhelmshaven has nine conference rooms accommodating 10 to 250 persons, among them the ballroom with up to 256 places, and three board rooms.

|                         | sqm | М   | aximum | numbe | er of per | sons |     | Room   | dimen | sions  |
|-------------------------|-----|-----|--------|-------|-----------|------|-----|--------|-------|--------|
|                         |     |     |        |       |           |      | ŤŤ  | Length | Width | Height |
| Wilhelmshaven I+II      | 291 | 256 | 151    | 51    | 180       | 51   | 225 | 24.20  | 12.02 | 5.00   |
| Wilhelmshaven I oder II | 145 | 110 | 60     | 27    | 80        | 27   | 100 | 12.10  | 12.02 | 5.00   |
| Travemünde I            | 76  | 60  | 30     | 23    | 40        | 23   | 50  | 12.50  | 6.05  | 4.36   |
| Travemünde II           | 53  | 30  | 15     | 13    | /         | 13   | 25  | 8.82   | 6.05  | 4.36   |
| Travemünde I+II         | 129 | 112 | 65     | 41    | 50        | 41   | 80  | 20.77  | 6.05  | 4.36   |
| Bremen I                | 102 | 80  | 42     | 30    | 50        | 30   | 70  | 12.65  | 8.08  | 4.36   |
| Bremen II               | 50  | 30  | 21     | 10    | /         | 10   | 20  | 6.16   | 8.08  | 4.36   |
| Bremen I+II             | 152 | 130 | 72     | 39    | 90        | 39   | 115 | 18.81  | 8.08  | 4.36   |
| Münster                 | 33  | /   | /      | /     | /         | 12   | /   | 8.30   | 3.97  | 3.09   |
| Kiel                    | 24  | /   | /      | /     | /         | 10   | /   | 6.05   | 3.94  | 2.54   |
| Lübeck                  | 21  | /   | /      | /     | /         | 8    | /   | 5.01   | 4.25  | 3.09   |