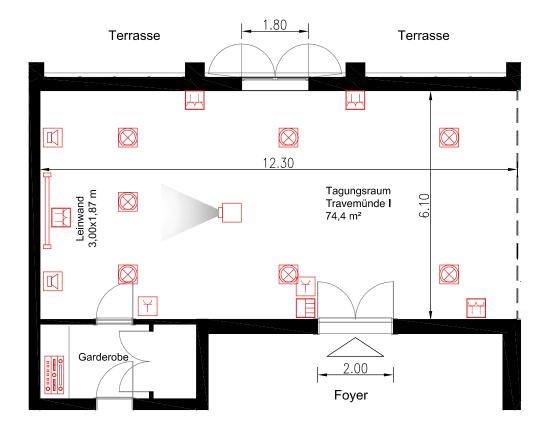

# Capacities

The ATLANTIC Hotel Wilhelmshaven has nine conference rooms accommodating 10 to 250 persons, among them the ballroom with up to 256 places, and three board rooms.

|                         | sqm | М   | aximum | numbe | er of per | sons |     | Room   | dimen | sions  |
|-------------------------|-----|-----|--------|-------|-----------|------|-----|--------|-------|--------|
|                         |     |     |        |       |           |      | ŤŤ  | Length | Width | Height |
| Wilhelmshaven I+II      | 291 | 256 | 151    | 51    | 180       | 51   | 225 | 24.20  | 12.02 | 5.00   |
| Wilhelmshaven I oder II | 145 | 110 | 60     | 27    | 80        | 27   | 100 | 12.10  | 12.02 | 5.00   |
| Travemünde I            | 76  | 60  | 30     | 23    | 40        | 23   | 50  | 12.50  | 6.05  | 4.36   |
| Travemünde II           | 53  | 30  | 15     | 13    | /         | 13   | 25  | 8.82   | 6.05  | 4.36   |
| Travemünde I+II         | 129 | 112 | 65     | 41    | 50        | 41   | 80  | 20.77  | 6.05  | 4.36   |
| Bremen I                | 102 | 80  | 42     | 30    | 50        | 30   | 70  | 12.65  | 8.08  | 4.36   |
| Bremen II               | 50  | 30  | 21     | 10    | /         | 10   | 20  | 6.16   | 8.08  | 4.36   |
| Bremen I+II             | 152 | 130 | 72     | 39    | 90        | 39   | 115 | 18.81  | 8.08  | 4.36   |
| Münster                 | 33  | /   | /      | /     | /         | 12   | /   | 8.30   | 3.97  | 3.09   |
| Kiel                    | 24  | /   | /      | /     | /         | 10   | /   | 6.05   | 3.94  | 2.54   |
| Lübeck                  | 21  | /   | /      | /     | /         | 8    | /   | 5.01   | 4.25  | 3.09   |

# Conference room Travemünde I

| Daylight          | ✓                                                                |
|-------------------|------------------------------------------------------------------|
| Air-conditioned   | ✓                                                                |
| To be darkened    | ✓                                                                |
| Accessible by car | _                                                                |
| Internet access   | WLAN/LAN                                                         |
| Power connection  | 38 x 220 V                                                       |
| Projector         | Integrated                                                       |
| TV connection     | ✓                                                                |
| Sound system      | ✓                                                                |
| Floor covering    | Carpet                                                           |
| Location in hotel | Ground floor                                                     |
| Other features    | Covered terrace, floor-to-ceiling windows, ceiling height 4.36 m |