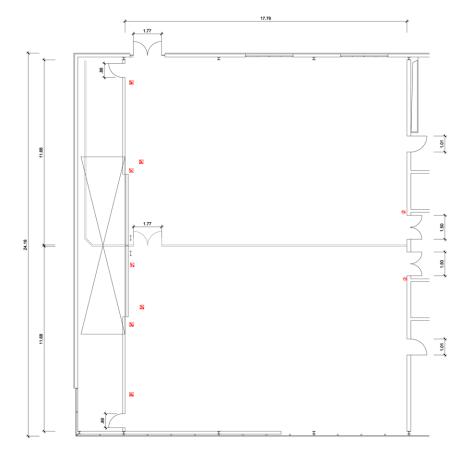

## Capacities

The Conference Center has 6 function rooms between 26 and 500 sqm as well as a large foyer and is connected directly to the hotel by a ground-level passage. The two other conference rooms Albert Einstein and Conrad Röntgen are also only a short distance away.

|                                        | sqm | M   | aximum | numbe | er of per | rsons | ŤŤ  |       | dimen:<br>Width |      |
|----------------------------------------|-----|-----|--------|-------|-----------|-------|-----|-------|-----------------|------|
| Conference Center:                     |     |     |        |       |           |       |     |       |                 |      |
| Saal 1                                 | 500 | 390 | 250    | 60    | 250       | -     | 270 | 17.80 | 23.20           | 5.00 |
| Saal 1a                                | 250 | 190 | 130    | 40    | 130       | -     | 140 | 17.80 | 11.50           | 5.00 |
| Saal 1b                                | 250 | 190 | 130    | 40    | 130       | -     | 140 | 17.80 | 11.50           | 5.00 |
| Saal 2                                 | 44  | 30  | 20     | 15    | 24        | 20    | _   | 5.75  | 7.15            | 2.50 |
| Saal 3                                 | 42  | 30  | 20     | 15    | 24        | 20    | _   | 5.75  | 7.10            | 2.50 |
| Saal 4                                 | 40  | 25  | 18     | 12    | 24        | 20    | _   | 5.80  | 5.20            | 2.50 |
| Saal 5                                 | 26  | 15  | _      | _     | _         | 10    | _   | 5.80  | 3.50            | 2.50 |
| Foyer                                  | 280 | _   | _      | -     | 100       | _     | 200 | 15.00 | 15.00           | 5.00 |
| Hotel:                                 |     |     |        |       |           |       |     |       |                 |      |
| Albert Einstein                        | 50  | 35  | 25     | 18    | 24        | 20    | _   | 6.90  | 6.90            | 3.30 |
| Conrad Röntgen (3 <sup>rd</sup> floor) | 70  | 50  | 36     | 30    | 24        | 35    | -   | 10.60 | 6.25            | 2.15 |

## Visualizations

Sometimes ideas need to be put down on paper to visualize them more clearly. Using a special programme we are happy to prepare a CAD-based seating plan for your personal event. We look forward to shaping your ideas – please contact us!