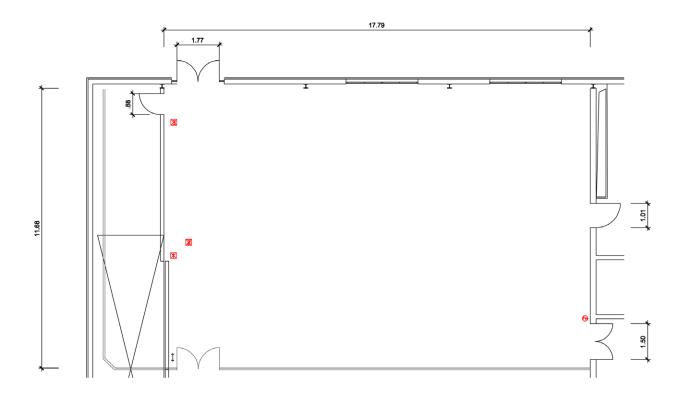

|                                        | sqm | M   | aximum | numbe | er of per | rsons | ŤŤ  |       | dimen:<br>Width |      |
|----------------------------------------|-----|-----|--------|-------|-----------|-------|-----|-------|-----------------|------|
| Conference Center:                     |     |     |        |       |           |       |     |       |                 |      |
| Saal 1                                 | 500 | 390 | 250    | 60    | 250       | -     | 270 | 17.80 | 23.20           | 5.00 |
| Saal 1a                                | 250 | 190 | 130    | 40    | 130       | -     | 140 | 17.80 | 11.50           | 5.00 |
| Saal 1b                                | 250 | 190 | 130    | 40    | 130       | -     | 140 | 17.80 | 11.50           | 5.00 |
| Saal 2                                 | 44  | 30  | 20     | 15    | 24        | 20    | _   | 5.75  | 7.15            | 2.50 |
| Saal 3                                 | 42  | 30  | 20     | 15    | 24        | 20    | _   | 5.75  | 7.10            | 2.50 |
| Saal 4                                 | 40  | 25  | 18     | 12    | 24        | 20    | _   | 5.80  | 5.20            | 2.50 |
| Saal 5                                 | 26  | 15  | _      | _     | _         | 10    | _   | 5.80  | 3.50            | 2.50 |
| Foyer                                  | 280 | _   | _      | -     | 100       | _     | 200 | 15.00 | 15.00           | 5.00 |
| Hotel:                                 |     |     |        |       |           |       |     |       |                 |      |
| Albert Einstein                        | 50  | 35  | 25     | 18    | 24        | 20    | _   | 6.90  | 6.90            | 3.30 |
| Conrad Röntgen (3 <sup>rd</sup> floor) | 70  | 50  | 36     | 30    | 24        | 35    | -   | 10.60 | 6.25            | 2.15 |