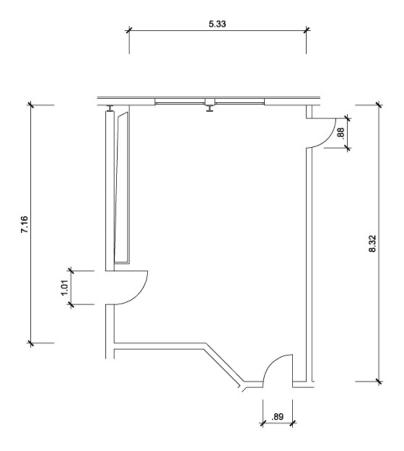

|                                        | sqm | M   | aximum | numbe | er of per | rsons | ŤŤ  |       | dimen:<br>Width |      |
|----------------------------------------|-----|-----|--------|-------|-----------|-------|-----|-------|-----------------|------|
| Conference Center:                     |     |     |        |       |           |       |     |       |                 |      |
| Saal 1                                 | 500 | 390 | 250    | 60    | 250       | -     | 270 | 17.80 | 23.20           | 5.00 |
| Saal 1a                                | 250 | 190 | 130    | 40    | 130       | -     | 140 | 17.80 | 11.50           | 5.00 |
| Saal 1b                                | 250 | 190 | 130    | 40    | 130       | -     | 140 | 17.80 | 11.50           | 5.00 |
| Saal 2                                 | 44  | 30  | 20     | 15    | 24        | 20    | _   | 5.75  | 7.15            | 2.50 |
| Saal 3                                 | 42  | 30  | 20     | 15    | 24        | 20    | _   | 5.75  | 7.10            | 2.50 |
| Saal 4                                 | 40  | 25  | 18     | 12    | 24        | 20    | _   | 5.80  | 5.20            | 2.50 |
| Saal 5                                 | 26  | 15  | _      | _     | _         | 10    | _   | 5.80  | 3.50            | 2.50 |
| Foyer                                  | 280 | _   | _      | -     | 100       | _     | 200 | 15.00 | 15.00           | 5.00 |
| Hotel:                                 |     |     |        |       |           |       |     |       |                 |      |
| Albert Einstein                        | 50  | 35  | 25     | 18    | 24        | 20    | _   | 6.90  | 6.90            | 3.30 |
| Conrad Röntgen (3 <sup>rd</sup> floor) | 70  | 50  | 36     | 30    | 24        | 35    | -   | 10.60 | 6.25            | 2.15 |