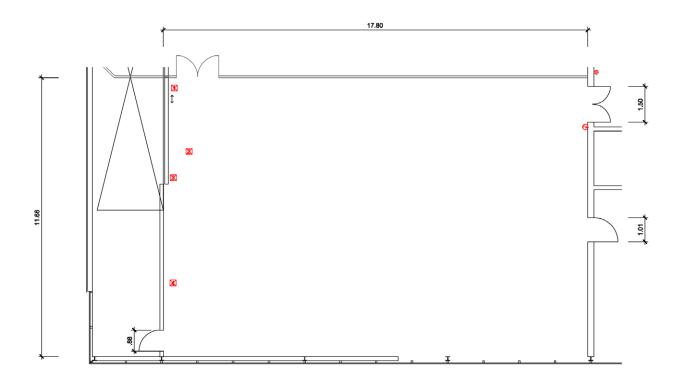

|                                        | sqm | M   | aximum | numbe | er of per | rsons | ŤŤ  |       | dimen:<br>Width |      |
|----------------------------------------|-----|-----|--------|-------|-----------|-------|-----|-------|-----------------|------|
| Conference Center:                     |     |     |        |       |           |       |     |       |                 |      |
| Saal 1                                 | 500 | 390 | 250    | 60    | 250       | -     | 270 | 17.80 | 23.20           | 5.00 |
| Saal 1a                                | 250 | 190 | 130    | 40    | 130       | -     | 140 | 17.80 | 11.50           | 5.00 |
| Saal 1b                                | 250 | 190 | 130    | 40    | 130       | -     | 140 | 17.80 | 11.50           | 5.00 |
| Saal 2                                 | 44  | 30  | 20     | 15    | 24        | 20    | _   | 5.75  | 7.15            | 2.50 |
| Saal 3                                 | 42  | 30  | 20     | 15    | 24        | 20    | _   | 5.75  | 7.10            | 2.50 |
| Saal 4                                 | 40  | 25  | 18     | 12    | 24        | 20    | _   | 5.80  | 5.20            | 2.50 |
| Saal 5                                 | 26  | 15  | _      | _     | _         | 10    | _   | 5.80  | 3.50            | 2.50 |
| Foyer                                  | 280 | _   | _      | -     | 100       | _     | 200 | 15.00 | 15.00           | 5.00 |
| Hotel:                                 |     |     |        |       |           |       |     |       |                 |      |
| Albert Einstein                        | 50  | 35  | 25     | 18    | 24        | 20    | _   | 6.90  | 6.90            | 3.30 |
| Conrad Röntgen (3 <sup>rd</sup> floor) | 70  | 50  | 36     | 30    | 24        | 35    | -   | 10.60 | 6.25            | 2.15 |