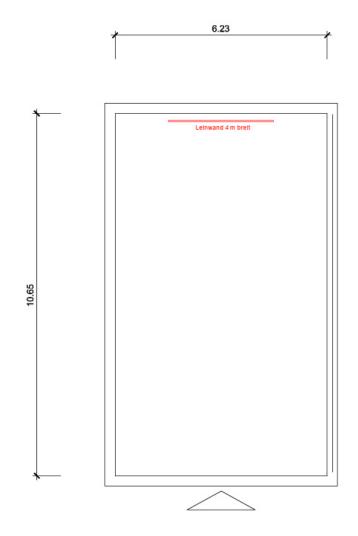

|                                        | sqm | M   | aximum | numbe | er of per | rsons | ŤŤ  |       | dimen:<br>Width |      |
|----------------------------------------|-----|-----|--------|-------|-----------|-------|-----|-------|-----------------|------|
| Conference Center:                     |     |     |        |       |           |       |     |       |                 |      |
| Saal 1                                 | 500 | 390 | 250    | 60    | 250       | -     | 270 | 17.80 | 23.20           | 5.00 |
| Saal 1a                                | 250 | 190 | 130    | 40    | 130       | -     | 140 | 17.80 | 11.50           | 5.00 |
| Saal 1b                                | 250 | 190 | 130    | 40    | 130       | -     | 140 | 17.80 | 11.50           | 5.00 |
| Saal 2                                 | 44  | 30  | 20     | 15    | 24        | 20    | _   | 5.75  | 7.15            | 2.50 |
| Saal 3                                 | 42  | 30  | 20     | 15    | 24        | 20    | _   | 5.75  | 7.10            | 2.50 |
| Saal 4                                 | 40  | 25  | 18     | 12    | 24        | 20    | _   | 5.80  | 5.20            | 2.50 |
| Saal 5                                 | 26  | 15  | _      | _     | _         | 10    | _   | 5.80  | 3.50            | 2.50 |
| Foyer                                  | 280 | _   | _      | -     | 100       | _     | 200 | 15.00 | 15.00           | 5.00 |
| Hotel:                                 |     |     |        |       |           |       |     |       |                 |      |
| Albert Einstein                        | 50  | 35  | 25     | 18    | 24        | 20    | _   | 6.90  | 6.90            | 3.30 |
| Conrad Röntgen (3 <sup>rd</sup> floor) | 70  | 50  | 36     | 30    | 24        | 35    | -   | 10.60 | 6.25            | 2.15 |

Saal 1

| Daylight          | ✓                                       |
|-------------------|-----------------------------------------|
| Air-conditioned   | ✓                                       |
| To be darkened    | ✓                                       |
| Accessible by car | ✓                                       |
| Internet access   | WLAN/LAN                                |
| Power connection  | 28 x 230 V / 5 x 380 V                  |
| Projector         | mobile                                  |
| TV connection     | ✓                                       |
| Sound system      | ✓                                       |
| Floor covering    | Parquet                                 |
| Location in hotel | Ground floor                            |
| Other features    | Removable ceiling light, dimmable light |