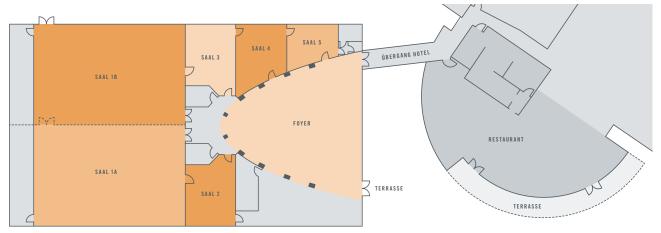

#### Our Conference Center:

- Room 1 (500 sqm) with an extraordinary view of the Universum® Bremen can be divided into two rooms (250 sqm each) in just a few minutes using soundproof partitioning.
- Just like our hotel lobby, Room 1 can also be accessed by car
- The spacious conference centre foyer can be used for gastronomic purposes or as an exhibition area
- 4 meeting rooms between 26 and 44 sqm adjacent to the large room can be used for seminars and workshops for between 10 and 30 people (depending on the seating))

## Capacities

The Conference Center has 6 function rooms between 26 and 500 sqm as well as a large foyer and is connected directly to the hotel by a ground-level passage. The two other conference rooms Albert Einstein and Conrad Röntgen are also only a short distance away.

|                                        | sqm | M   | aximum | numbe | er of per | rsons | ŤŤ  |       | dimen:<br>Width |      |
|----------------------------------------|-----|-----|--------|-------|-----------|-------|-----|-------|-----------------|------|
| Conference Center:                     |     |     |        |       |           |       |     |       |                 |      |
| Saal 1                                 | 500 | 390 | 250    | 60    | 250       | -     | 270 | 17.80 | 23.20           | 5.00 |
| Saal 1a                                | 250 | 190 | 130    | 40    | 130       | -     | 140 | 17.80 | 11.50           | 5.00 |
| Saal 1b                                | 250 | 190 | 130    | 40    | 130       | -     | 140 | 17.80 | 11.50           | 5.00 |
| Saal 2                                 | 44  | 30  | 20     | 15    | 24        | 20    | _   | 5.75  | 7.15            | 2.50 |
| Saal 3                                 | 42  | 30  | 20     | 15    | 24        | 20    | _   | 5.75  | 7.10            | 2.50 |
| Saal 4                                 | 40  | 25  | 18     | 12    | 24        | 20    | _   | 5.80  | 5.20            | 2.50 |
| Saal 5                                 | 26  | 15  | _      | _     | _         | 10    | _   | 5.80  | 3.50            | 2.50 |
| Foyer                                  | 280 | _   | _      | -     | 100       | _     | 200 | 15.00 | 15.00           | 5.00 |
| Hotel:                                 |     |     |        |       |           |       |     |       |                 |      |
| Albert Einstein                        | 50  | 35  | 25     | 18    | 24        | 20    | _   | 6.90  | 6.90            | 3.30 |
| Conrad Röntgen (3 <sup>rd</sup> floor) | 70  | 50  | 36     | 30    | 24        | 35    | -   | 10.60 | 6.25            | 2.15 |