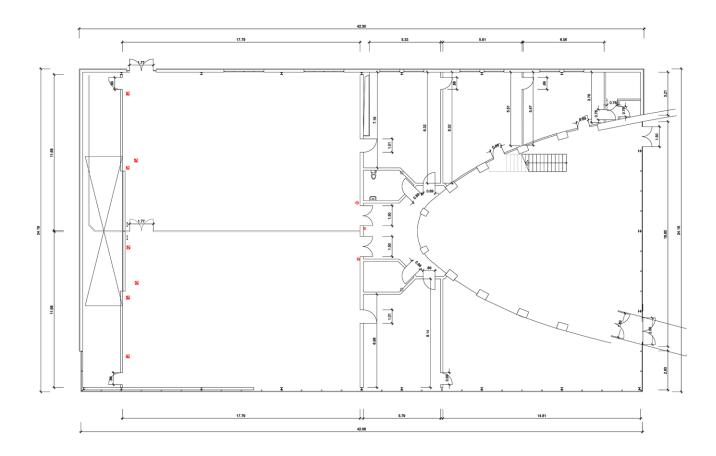

## Capacities

The Conference Center has 6 function rooms between 26 and 500 sqm as well as a large foyer and is connected directly to the hotel by a ground-level passage. The two other conference rooms Albert Einstein and Conrad Röntgen are also only a short distance away.

|                                        | sqm | M   | aximum | numbe | er of per | rsons | ŤŤ  |       | dimen:<br>Width |      |
|----------------------------------------|-----|-----|--------|-------|-----------|-------|-----|-------|-----------------|------|
| Conference Center:                     |     |     |        |       |           |       |     |       |                 |      |
| Saal 1                                 | 500 | 390 | 250    | 60    | 250       | -     | 270 | 17.80 | 23.20           | 5.00 |
| Saal 1a                                | 250 | 190 | 130    | 40    | 130       | -     | 140 | 17.80 | 11.50           | 5.00 |
| Saal 1b                                | 250 | 190 | 130    | 40    | 130       | -     | 140 | 17.80 | 11.50           | 5.00 |
| Saal 2                                 | 44  | 30  | 20     | 15    | 24        | 20    | _   | 5.75  | 7.15            | 2.50 |
| Saal 3                                 | 42  | 30  | 20     | 15    | 24        | 20    | _   | 5.75  | 7.10            | 2.50 |
| Saal 4                                 | 40  | 25  | 18     | 12    | 24        | 20    | _   | 5.80  | 5.20            | 2.50 |
| Saal 5                                 | 26  | 15  | _      | _     | _         | 10    | _   | 5.80  | 3.50            | 2.50 |
| Foyer                                  | 280 | _   | _      | -     | 100       | _     | 200 | 15.00 | 15.00           | 5.00 |
| Hotel:                                 |     |     |        |       |           |       |     |       |                 |      |
| Albert Einstein                        | 50  | 35  | 25     | 18    | 24        | 20    | _   | 6.90  | 6.90            | 3.30 |
| Conrad Röntgen (3 <sup>rd</sup> floor) | 70  | 50  | 36     | 30    | 24        | 35    | -   | 10.60 | 6.25            | 2.15 |

## Visualizations

Sometimes ideas need to be put down on paper to visualize them more clearly. Using a special programme we are happy to prepare a CAD-based seating plan for your personal event. We look forward to shaping your ideas – please contact us!