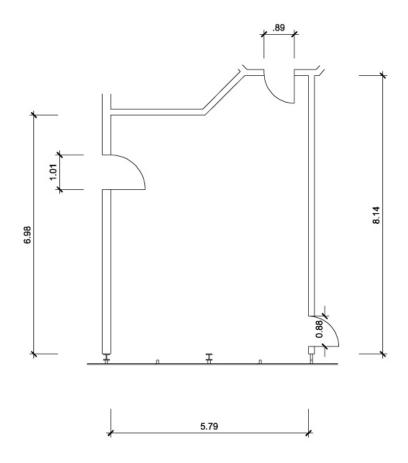

|                                        | sqm | M   | aximum | numbe | er of per | rsons | ŤŤ  |       | dimen:<br>Width |      |
|----------------------------------------|-----|-----|--------|-------|-----------|-------|-----|-------|-----------------|------|
| Conference Center:                     |     |     |        |       |           |       |     |       |                 |      |
| Saal 1                                 | 500 | 390 | 250    | 60    | 250       | -     | 270 | 17.80 | 23.20           | 5.00 |
| Saal 1a                                | 250 | 190 | 130    | 40    | 130       | -     | 140 | 17.80 | 11.50           | 5.00 |
| Saal 1b                                | 250 | 190 | 130    | 40    | 130       | -     | 140 | 17.80 | 11.50           | 5.00 |
| Saal 2                                 | 44  | 30  | 20     | 15    | 24        | 20    | _   | 5.75  | 7.15            | 2.50 |
| Saal 3                                 | 42  | 30  | 20     | 15    | 24        | 20    | _   | 5.75  | 7.10            | 2.50 |
| Saal 4                                 | 40  | 25  | 18     | 12    | 24        | 20    | _   | 5.80  | 5.20            | 2.50 |
| Saal 5                                 | 26  | 15  | _      | _     | _         | 10    | _   | 5.80  | 3.50            | 2.50 |
| Foyer                                  | 280 | _   | _      | -     | 100       | _     | 200 | 15.00 | 15.00           | 5.00 |
| Hotel:                                 |     |     |        |       |           |       |     |       |                 |      |
| Albert Einstein                        | 50  | 35  | 25     | 18    | 24        | 20    | _   | 6.90  | 6.90            | 3.30 |
| Conrad Röntgen (3 <sup>rd</sup> floor) | 70  | 50  | 36     | 30    | 24        | 35    | -   | 10.60 | 6.25            | 2.15 |