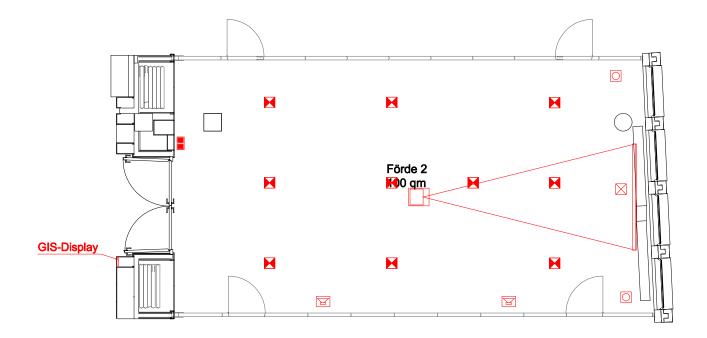

## Visualizations

Here you can get an overview of the individual layout options of our function rooms:

Förde 2

| Daylight          | $\checkmark$           |
|-------------------|------------------------|
| Air-conditioned   | $\checkmark$           |
| To be darkened    | $\checkmark$           |
| Accessible by car | -                      |
| Internet access   | WLAN/LAN               |
| Power connection  | 38 x 220 V / 2 x 16 A  |
| Projector         | Integrated             |
| TV connection     | $\checkmark$           |
| Sound system      | _                      |
| Floor covering    | Carpet                 |
| Location in hotel | 1st floor with lift    |
| Other features    | View on the Kiel Fjord |

| Capacities  |     |     |        |       |           |      |           |        |       |        |
|-------------|-----|-----|--------|-------|-----------|------|-----------|--------|-------|--------|
|             | sqm | M   | aximum | numbe | er of per | sons |           | Room   | dimen | sions  |
|             |     |     |        | Ē     | ۲         |      | <b>ŤŤ</b> | Length | Width | Height |
|             |     |     |        |       |           |      |           |        |       |        |
| Förde 1     | 160 | 145 | 95     | 40    | 110       | 48   | 130       | 13.30  | 12.00 | 3.20   |
| Förde 2     | 100 | 100 | 60     | 36    | 70        | 42   | 85        | 13.50  | 7.20  | 3.20   |
| Förde 3     | 125 | 120 | 75     | 36    | 80        | 48   | 105       | 14.00  | 9.00  | 3.20   |
| Förde 1+2   | 260 | 270 | 145    | 60    | 200       | 72   | 220       | 13.40  | 19.20 | 3.20   |
| Förde 2+3   | 225 | 215 | 130    | 50    | 180       | 65   | 190       | 13.80  | 16.20 | 3.20   |
| Förde 1+2+3 | 385 | 400 | 250    | 80    | 280       | 95   | 330       | 13.60  | 28.40 | 3.20   |
| Hörn 1      | 40  | 32  | 18     | 15    | _         | 18   | _         | 6.30   | 5.40  | 3.20   |
| Hörn 2      | 60  | 60  | 35     | 24    | 40        | 30   | _         | 9.20   | 6.30  | 3.20   |
| Hörn 1+2    | 100 | 100 | 60     | 40    | 60        | 45   | 85        | 14.60  | 6.30  | 3.20   |
| Boardroom 1 | 40  | 35  | 18     | 15    | _         | 18   | _         | 7.20   | 5.20  | 3.20   |
| Boardroom 2 | 40  | 40  | 21     | 18    | _         | 18   | _         | 7.20   | 5.60  | 3.20   |
| Boardroom 3 | 25  | _   | _      | _     | _         | 12   | _         | 6.70   | 3.70  | 3.20   |