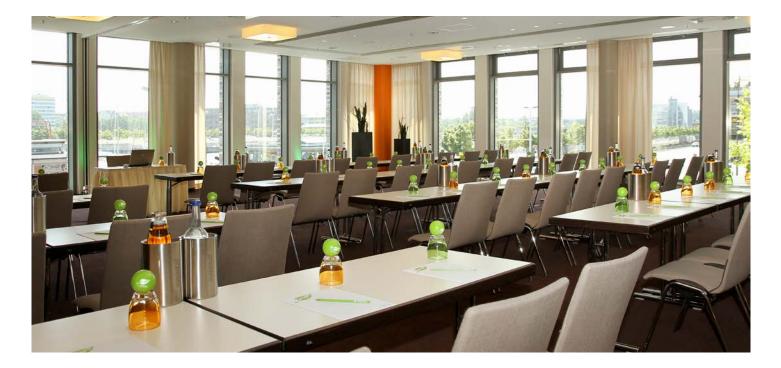

## CONFERENCES

The Conference Deck of the 4-star superior hotel has eight air-conditioned function rooms equipped with the latest technology and with space for up to 500 people as well as spacious and bright foyers. Particular highlights are the conference rooms with a view of the Kiel Fjord, the atmospheric wine vault and DECK 8, the bar with a roof terrace and a panoramic view of Kiel.

# Our hotel's conference deck has eight air-conditioned function rooms equipped with the latest technology and with space for up to 500 people as well as spacious and bright foyers.

Particular highlights are the conference rooms with a view of the Kiel Fjord, the atmospheric wine cellar and DECK 8, the bar with a roof terrace and a panoramic view of Kiel.