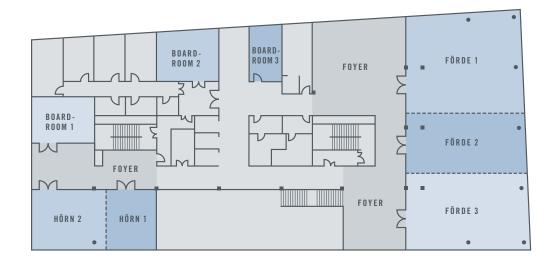

## FUNCTION ROOMS

# Our hotel's conference deck has eight air-conditioned function rooms equipped with the latest technology and with space for up to 500 people as well as spacious and bright foyers.

Particular highlights are the conference rooms with a view of the Kiel Fjord, the atmospheric wine cellar and DECK 8, the bar with a roof terrace and a panoramic view of Kiel.

| Capacities  |     |     |        |       |           |      |           |        |       |        |
|-------------|-----|-----|--------|-------|-----------|------|-----------|--------|-------|--------|
|             | sqm | M   | aximum | numbe | er of per | sons |           | Room   | dimen | sions  |
|             |     |     |        | Ē     | ۲         |      | <b>ŤŤ</b> | Length | Width | Height |
|             |     |     |        |       |           |      |           |        |       |        |
| Förde 1     | 160 | 145 | 95     | 40    | 110       | 48   | 130       | 13.30  | 12.00 | 3.20   |
| Förde 2     | 100 | 100 | 60     | 36    | 70        | 42   | 85        | 13.50  | 7.20  | 3.20   |
| Förde 3     | 125 | 120 | 75     | 36    | 80        | 48   | 105       | 14.00  | 9.00  | 3.20   |
| Förde 1+2   | 260 | 270 | 145    | 60    | 200       | 72   | 220       | 13.40  | 19.20 | 3.20   |
| Förde 2+3   | 225 | 215 | 130    | 50    | 180       | 65   | 190       | 13.80  | 16.20 | 3.20   |
| Förde 1+2+3 | 385 | 400 | 250    | 80    | 280       | 95   | 330       | 13.60  | 28.40 | 3.20   |
| Hörn 1      | 40  | 32  | 18     | 15    | _         | 18   | _         | 6.30   | 5.40  | 3.20   |
| Hörn 2      | 60  | 60  | 35     | 24    | 40        | 30   | _         | 9.20   | 6.30  | 3.20   |
| Hörn 1+2    | 100 | 100 | 60     | 40    | 60        | 45   | 85        | 14.60  | 6.30  | 3.20   |
| Boardroom 1 | 40  | 35  | 18     | 15    | _         | 18   | _         | 7.20   | 5.20  | 3.20   |
| Boardroom 2 | 40  | 40  | 21     | 18    | _         | 18   | _         | 7.20   | 5.60  | 3.20   |
| Boardroom 3 | 25  | _   | _      | _     | _         | 12   | _         | 6.70   | 3.70  | 3.20   |