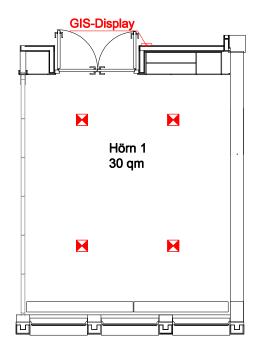

| Capacities  |     |     |        |       |           |      |           |        |       |        |
|-------------|-----|-----|--------|-------|-----------|------|-----------|--------|-------|--------|
|             | sqm | M   | aximum | numbe | er of per | sons |           | Room   | dimen | sions  |
|             |     |     |        | Ē     | ۲         |      | <b>ŤŤ</b> | Length | Width | Height |
|             |     |     |        |       |           |      |           |        |       |        |
| Förde 1     | 160 | 145 | 95     | 40    | 110       | 48   | 130       | 13.30  | 12.00 | 3.20   |
| Förde 2     | 100 | 100 | 60     | 36    | 70        | 42   | 85        | 13.50  | 7.20  | 3.20   |
| Förde 3     | 125 | 120 | 75     | 36    | 80        | 48   | 105       | 14.00  | 9.00  | 3.20   |
| Förde 1+2   | 260 | 270 | 145    | 60    | 200       | 72   | 220       | 13.40  | 19.20 | 3.20   |
| Förde 2+3   | 225 | 215 | 130    | 50    | 180       | 65   | 190       | 13.80  | 16.20 | 3.20   |
| Förde 1+2+3 | 385 | 400 | 250    | 80    | 280       | 95   | 330       | 13.60  | 28.40 | 3.20   |
| Hörn 1      | 40  | 32  | 18     | 15    | _         | 18   | _         | 6.30   | 5.40  | 3.20   |
| Hörn 2      | 60  | 60  | 35     | 24    | 40        | 30   | _         | 9.20   | 6.30  | 3.20   |
| Hörn 1+2    | 100 | 100 | 60     | 40    | 60        | 45   | 85        | 14.60  | 6.30  | 3.20   |
| Boardroom 1 | 40  | 35  | 18     | 15    | _         | 18   | _         | 7.20   | 5.20  | 3.20   |
| Boardroom 2 | 40  | 40  | 21     | 18    | _         | 18   | _         | 7.20   | 5.60  | 3.20   |
| Boardroom 3 | 25  | _   | _      | _     | _         | 12   | _         | 6.70   | 3.70  | 3.20   |

Hörn 1

| Daylight          | $\checkmark$          |
|-------------------|-----------------------|
| Air-conditioned   | $\checkmark$          |
| To be darkened    | $\checkmark$          |
| Accessible by car | _                     |
| Internet access   | WLAN/LAN              |
| Power connection  | 14 x 220 V / 1 x 16 A |
| Projector         | Mobile                |
| TV connection     | $\checkmark$          |
| Sound system      | _                     |
| Floor covering    | Wood                  |
| Location in hotel | 1st floor with lift   |
| Other features    |                       |