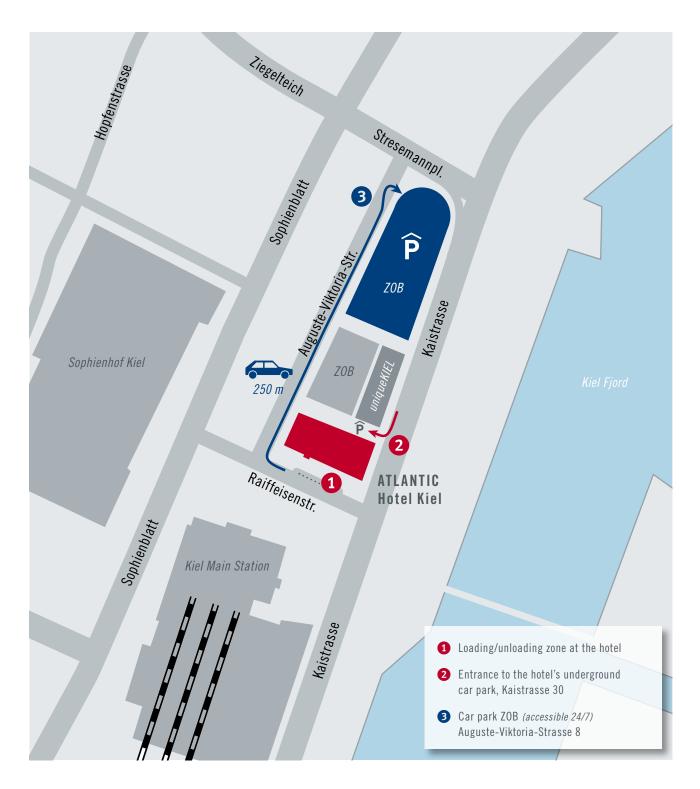

## ARRIVAL AND PARKING

The ATLANTIC Hotel Kiel is located opposite the main train station.

From the A7, follow the sign to "Autobahndreieck Bordesholm" onto the A215 for the next 21 km, direction "Blumenthal/Kiel" which leads onto the street "Schützenwall". After 1,2 km turn right into the street "Ziegelteich" at the roads end turn right into the street "Kaistraße". After 250 m turn right into "Raiffeisenstraße" where you will find an approach in front of the main entrance of the hotel which you can use for a short time period to load or unload your luggage.