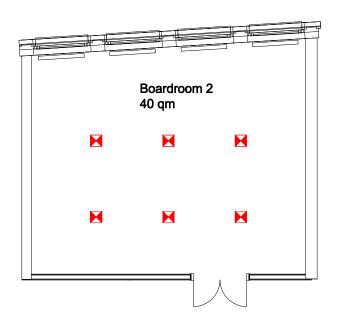

## Boardroom 2

| Daylight          | $\checkmark$        |
|-------------------|---------------------|
| Air-conditioned   | $\checkmark$        |
| To be darkened    | $\checkmark$        |
| Accessible by car | -                   |
| Internet access   | WLAN/LAN            |
| Power connection  | 23 x 220 V          |
| Projector         | Mobile              |
| TV connection     | $\checkmark$        |
| Sound system      | -                   |
| Floor covering    | Carpet              |
| Location in hotel | 1st floor with lift |
| Other features    |                     |