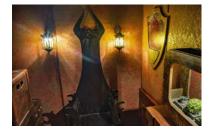

#### Escape Game – the School of Magic

The world of witches and wizards awaits you! The search leads you, as students of the School of Magic, to the forbidden section of the library. The protective spell that keeps your presence hidden from the evil forces ends in exactly 60 minutes. Can you manage to find Baltasar's powerful magic stick during this time and thus save the magical world?

Participants: 2–6 players Duration: 1 Stunde