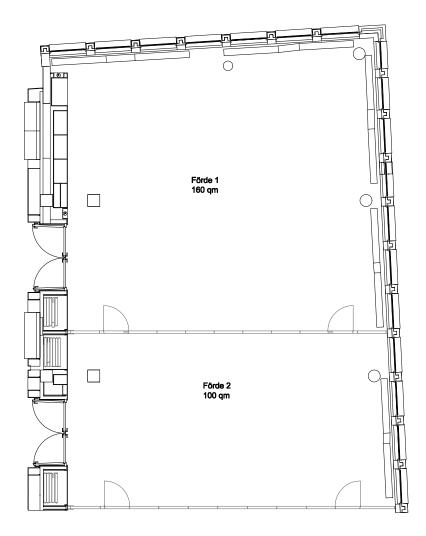

| Capacities  |     |     |        |       |           |      |           |        |       |        |
|-------------|-----|-----|--------|-------|-----------|------|-----------|--------|-------|--------|
|             | sqm | M   | aximum | numbe | er of per | sons |           | Room   | dimen | sions  |
|             |     |     |        | Ē     | ۲         |      | <b>ŤŤ</b> | Length | Width | Height |
|             |     |     |        |       |           |      |           |        |       |        |
| Förde 1     | 160 | 145 | 95     | 40    | 110       | 48   | 130       | 13.30  | 12.00 | 3.20   |
| Förde 2     | 100 | 100 | 60     | 36    | 70        | 42   | 85        | 13.50  | 7.20  | 3.20   |
| Förde 3     | 125 | 120 | 75     | 36    | 80        | 48   | 105       | 14.00  | 9.00  | 3.20   |
| Förde 1+2   | 260 | 270 | 145    | 60    | 200       | 72   | 220       | 13.40  | 19.20 | 3.20   |
| Förde 2+3   | 225 | 215 | 130    | 50    | 180       | 65   | 190       | 13.80  | 16.20 | 3.20   |
| Förde 1+2+3 | 385 | 400 | 250    | 80    | 280       | 95   | 330       | 13.60  | 28.40 | 3.20   |
| Hörn 1      | 40  | 32  | 18     | 15    | _         | 18   | _         | 6.30   | 5.40  | 3.20   |
| Hörn 2      | 60  | 60  | 35     | 24    | 40        | 30   | _         | 9.20   | 6.30  | 3.20   |
| Hörn 1+2    | 100 | 100 | 60     | 40    | 60        | 45   | 85        | 14.60  | 6.30  | 3.20   |
| Boardroom 1 | 40  | 35  | 18     | 15    | _         | 18   | _         | 7.20   | 5.20  | 3.20   |
| Boardroom 2 | 40  | 40  | 21     | 18    | _         | 18   | _         | 7.20   | 5.60  | 3.20   |
| Boardroom 3 | 25  | _   | _      | _     | _         | 12   | _         | 6.70   | 3.70  | 3.20   |

## Förde 1

| Daylight          | $\checkmark$                     |
|-------------------|----------------------------------|
| Air-conditioned   | $\checkmark$                     |
| To be darkened    | $\checkmark$                     |
| Accessible by car | _                                |
| Internet access   | WLAN/LAN                         |
| Power connection  | 54 x 220 V / 2 x 16 A / 1 x 32 A |
| Projector         | Integrated                       |
| TV connection     | $\checkmark$                     |
| Sound system      | $\checkmark$                     |
| Floor covering    | Carpet                           |
| Location in hotel | 1st floor with lift              |
| Other features    | View on the Kiel Fjord           |

Förde 2

| Daylight          | $\checkmark$           |
|-------------------|------------------------|
| Air-conditioned   | $\checkmark$           |
| To be darkened    | $\checkmark$           |
| Accessible by car | -                      |
| Internet access   | WLAN/LAN               |
| Power connection  | 38 x 220 V / 2 x 16 A  |
| Projector         | Integrated             |
| TV connection     | $\checkmark$           |
| Sound system      | _                      |
| Floor covering    | Carpet                 |
| Location in hotel | 1st floor with lift    |
| Other features    | View on the Kiel Fjord |