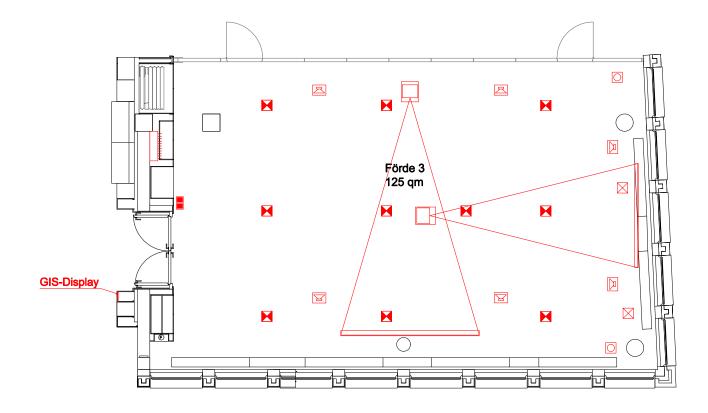

## Visualizations

Here you can get an overview of the individual layout options of our function rooms:

Förde 3

| Daylight          | $\checkmark$                     |
|-------------------|----------------------------------|
| Air-conditioned   | $\checkmark$                     |
| To be darkened    | $\checkmark$                     |
| Accessible by car | _                                |
| Internet access   | WLAN/LAN                         |
| Power connection  | 39 x 220 V / 2 x 16 A / 1 x 32 A |
| Projector         | Integrated                       |
| TV connection     | $\checkmark$                     |
| Sound system      | $\checkmark$                     |
| Floor covering    | Carpet                           |
| Location in hotel | 1st floor with lift              |
| Other features    | View on the Kiel Fjord           |

| Capacities  |     |     |        |       |           |      |           |        |       |        |
|-------------|-----|-----|--------|-------|-----------|------|-----------|--------|-------|--------|
|             | sqm | M   | aximum | numbe | er of per | sons |           | Room   | dimen | sions  |
|             |     |     |        | Ē     | ۲         |      | <b>ŤŤ</b> | Length | Width | Height |
|             |     |     |        |       |           |      |           |        |       |        |
| Förde 1     | 160 | 145 | 95     | 40    | 110       | 48   | 130       | 13.30  | 12.00 | 3.20   |
| Förde 2     | 100 | 100 | 60     | 36    | 70        | 42   | 85        | 13.50  | 7.20  | 3.20   |
| Förde 3     | 125 | 120 | 75     | 36    | 80        | 48   | 105       | 14.00  | 9.00  | 3.20   |
| Förde 1+2   | 260 | 270 | 145    | 60    | 200       | 72   | 220       | 13.40  | 19.20 | 3.20   |
| Förde 2+3   | 225 | 215 | 130    | 50    | 180       | 65   | 190       | 13.80  | 16.20 | 3.20   |
| Förde 1+2+3 | 385 | 400 | 250    | 80    | 280       | 95   | 330       | 13.60  | 28.40 | 3.20   |
| Hörn 1      | 40  | 32  | 18     | 15    | _         | 18   | _         | 6.30   | 5.40  | 3.20   |
| Hörn 2      | 60  | 60  | 35     | 24    | 40        | 30   | _         | 9.20   | 6.30  | 3.20   |
| Hörn 1+2    | 100 | 100 | 60     | 40    | 60        | 45   | 85        | 14.60  | 6.30  | 3.20   |
| Boardroom 1 | 40  | 35  | 18     | 15    | _         | 18   | _         | 7.20   | 5.20  | 3.20   |
| Boardroom 2 | 40  | 40  | 21     | 18    | _         | 18   | _         | 7.20   | 5.60  | 3.20   |
| Boardroom 3 | 25  | _   | _      | _     | _         | 12   | _         | 6.70   | 3.70  | 3.20   |