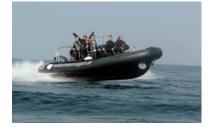

#### RIB charter / speedboat event

Full throttle fun: you won't forget this ride on the waves in a hurry!

RIB stands for Rigid Inflatable Boat; these power boats are also used as safe and reliable work boats in the offshore industry.

RIB: 250 HP with 7 jockey consoles Speed: up to 90 km/h Capacity: 7 people per boat for a speed ride This can be reserved from April – November for up to 100 people.