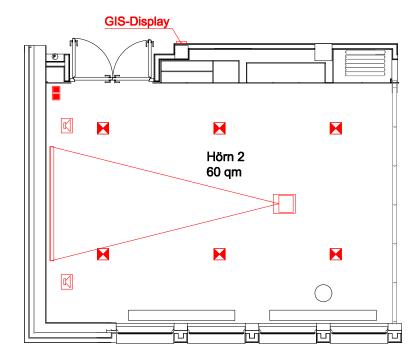

## Hörn 2

| Daylight          | $\checkmark$        |
|-------------------|---------------------|
| Air-conditioned   | $\checkmark$        |
| To be darkened    | $\checkmark$        |
| Accessible by car | -                   |
| Internet access   | WLAN/LAN            |
| Power connection  | 21 x 220 V          |
| Projector         | Integrated          |
| TV connection     | $\checkmark$        |
| Sound system      | $\checkmark$        |
| Floor covering    | Wood                |
| Location in hotel | 1st floor with lift |
| Other features    |                     |