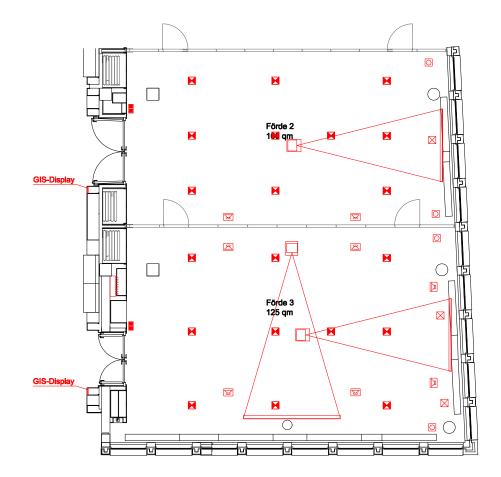

| Capacities  |     |     |        |       |           |      |           |        |       |        |
|-------------|-----|-----|--------|-------|-----------|------|-----------|--------|-------|--------|
|             | sqm | M   | aximum | numbe | er of per | sons |           | Room   | dimen | sions  |
|             |     |     |        | Ē     | ۲         |      | <b>ŤŤ</b> | Length | Width | Height |
|             |     |     |        |       |           |      |           |        |       |        |
| Förde 1     | 160 | 145 | 95     | 40    | 110       | 48   | 130       | 13.30  | 12.00 | 3.20   |
| Förde 2     | 100 | 100 | 60     | 36    | 70        | 42   | 85        | 13.50  | 7.20  | 3.20   |
| Förde 3     | 125 | 120 | 75     | 36    | 80        | 48   | 105       | 14.00  | 9.00  | 3.20   |
| Förde 1+2   | 260 | 270 | 145    | 60    | 200       | 72   | 220       | 13.40  | 19.20 | 3.20   |
| Förde 2+3   | 225 | 215 | 130    | 50    | 180       | 65   | 190       | 13.80  | 16.20 | 3.20   |
| Förde 1+2+3 | 385 | 400 | 250    | 80    | 280       | 95   | 330       | 13.60  | 28.40 | 3.20   |
| Hörn 1      | 40  | 32  | 18     | 15    | _         | 18   | _         | 6.30   | 5.40  | 3.20   |
| Hörn 2      | 60  | 60  | 35     | 24    | 40        | 30   | _         | 9.20   | 6.30  | 3.20   |
| Hörn 1+2    | 100 | 100 | 60     | 40    | 60        | 45   | 85        | 14.60  | 6.30  | 3.20   |
| Boardroom 1 | 40  | 35  | 18     | 15    | _         | 18   | _         | 7.20   | 5.20  | 3.20   |
| Boardroom 2 | 40  | 40  | 21     | 18    | _         | 18   | _         | 7.20   | 5.60  | 3.20   |
| Boardroom 3 | 25  | _   | _      | _     | _         | 12   | _         | 6.70   | 3.70  | 3.20   |

Förde 2

| Daylight          | $\checkmark$           |
|-------------------|------------------------|
| Air-conditioned   | $\checkmark$           |
| To be darkened    | $\checkmark$           |
| Accessible by car | -                      |
| Internet access   | WLAN/LAN               |
| Power connection  | 38 x 220 V / 2 x 16 A  |
| Projector         | Integrated             |
| TV connection     | $\checkmark$           |
| Sound system      | _                      |
| Floor covering    | Carpet                 |
| Location in hotel | 1st floor with lift    |
| Other features    | View on the Kiel Fjord |

Förde 3

| Daylight          | $\checkmark$                     |
|-------------------|----------------------------------|
| Air-conditioned   | $\checkmark$                     |
| To be darkened    | $\checkmark$                     |
| Accessible by car | _                                |
| Internet access   | WLAN/LAN                         |
| Power connection  | 39 x 220 V / 2 x 16 A / 1 x 32 A |
| Projector         | Integrated                       |
| TV connection     | $\checkmark$                     |
| Sound system      | $\checkmark$                     |
| Floor covering    | Carpet                           |
| Location in hotel | 1st floor with lift              |
| Other features    | View on the Kiel Fjord           |