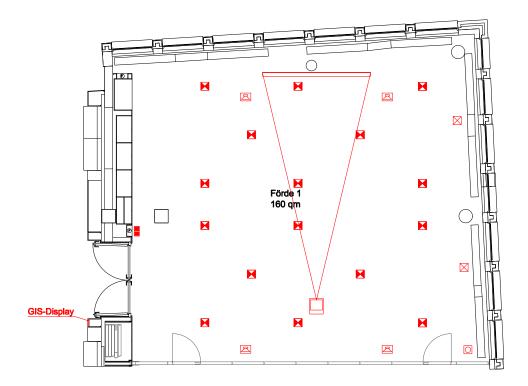

## Visualizations

Here you can get an overview of the individual layout options of our function rooms:

## Förde 1

| Daylight          | $\checkmark$                     |
|-------------------|----------------------------------|
| Air-conditioned   | $\checkmark$                     |
| To be darkened    | $\checkmark$                     |
| Accessible by car | _                                |
| Internet access   | WLAN/LAN                         |
| Power connection  | 54 x 220 V / 2 x 16 A / 1 x 32 A |
| Projector         | Integrated                       |
| TV connection     | $\checkmark$                     |
| Sound system      | $\checkmark$                     |
| Floor covering    | Carpet                           |
| Location in hotel | 1st floor with lift              |
| Other features    | View on the Kiel Fjord           |

| Capacities  |     |     |        |       |           |      |           |        |       |        |
|-------------|-----|-----|--------|-------|-----------|------|-----------|--------|-------|--------|
|             | sqm | M   | aximum | numbe | er of per | sons |           | Room   | dimen | sions  |
|             |     |     |        | Ē     | ۲         |      | <b>ŤŤ</b> | Length | Width | Height |
|             |     |     |        |       |           |      |           |        |       |        |
| Förde 1     | 160 | 145 | 95     | 40    | 110       | 48   | 130       | 13.30  | 12.00 | 3.20   |
| Förde 2     | 100 | 100 | 60     | 36    | 70        | 42   | 85        | 13.50  | 7.20  | 3.20   |
| Förde 3     | 125 | 120 | 75     | 36    | 80        | 48   | 105       | 14.00  | 9.00  | 3.20   |
| Förde 1+2   | 260 | 270 | 145    | 60    | 200       | 72   | 220       | 13.40  | 19.20 | 3.20   |
| Förde 2+3   | 225 | 215 | 130    | 50    | 180       | 65   | 190       | 13.80  | 16.20 | 3.20   |
| Förde 1+2+3 | 385 | 400 | 250    | 80    | 280       | 95   | 330       | 13.60  | 28.40 | 3.20   |
| Hörn 1      | 40  | 32  | 18     | 15    | _         | 18   | _         | 6.30   | 5.40  | 3.20   |
| Hörn 2      | 60  | 60  | 35     | 24    | 40        | 30   | _         | 9.20   | 6.30  | 3.20   |
| Hörn 1+2    | 100 | 100 | 60     | 40    | 60        | 45   | 85        | 14.60  | 6.30  | 3.20   |
| Boardroom 1 | 40  | 35  | 18     | 15    | _         | 18   | _         | 7.20   | 5.20  | 3.20   |
| Boardroom 2 | 40  | 40  | 21     | 18    | _         | 18   | _         | 7.20   | 5.60  | 3.20   |
| Boardroom 3 | 25  | _   | _      | _     | _         | 12   | _         | 6.70   | 3.70  | 3.20   |