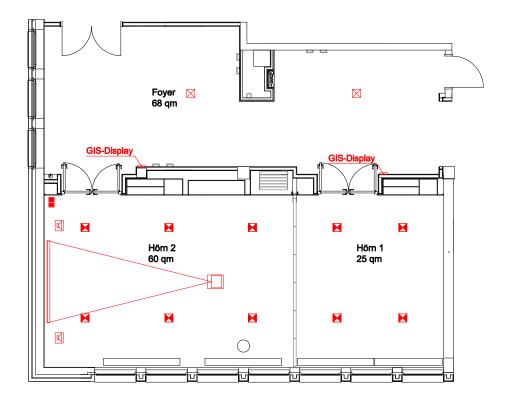

Hörn 1

| Daylight          | $\checkmark$          |
|-------------------|-----------------------|
| Air-conditioned   | $\checkmark$          |
| To be darkened    | $\checkmark$          |
| Accessible by car | _                     |
| Internet access   | WLAN/LAN              |
| Power connection  | 14 x 220 V / 1 x 16 A |
| Projector         | Mobile                |
| TV connection     | $\checkmark$          |
| Sound system      | _                     |
| Floor covering    | Wood                  |
| Location in hotel | 1st floor with lift   |
| Other features    |                       |

## Hörn 2

| Daylight          | $\checkmark$        |
|-------------------|---------------------|
| Air-conditioned   | $\checkmark$        |
| To be darkened    | $\checkmark$        |
| Accessible by car | -                   |
| Internet access   | WLAN/LAN            |
| Power connection  | 21 x 220 V          |
| Projector         | Integrated          |
| TV connection     | $\checkmark$        |
| Sound system      | $\checkmark$        |
| Floor covering    | Wood                |
| Location in hotel | 1st floor with lift |
| Other features    |                     |

## Hörn 1+2

| Daylight          | $\checkmark$          |
|-------------------|-----------------------|
| Air-conditioned   | $\checkmark$          |
| To be darkened    | $\checkmark$          |
| Accessible by car | -                     |
| Internet access   | WLAN/LAN              |
| Power connection  | 35 x 220 V / 1 x 16 A |
| Projector         | Integrated            |
| TV connection     | $\checkmark$          |
| Sound system      | $\checkmark$          |
| Floor covering    | Wood                  |
| Location in hotel | 1st floor with lift   |
| Other features    |                       |