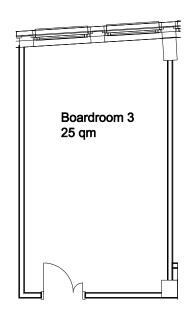

## Boardroom 3

| Daylight          | $\checkmark$        |
|-------------------|---------------------|
| Air-conditioned   | -                   |
| To be darkened    | -                   |
| Accessible by car | -                   |
| Internet access   | WLAN/LAN            |
| Power connection  | 5 x 220 V           |
| Projector         | Mobile              |
| TV connection     | $\checkmark$        |
| Sound system      | -                   |
| Floor covering    | Carpet              |
| Location in hotel | 1st floor with lift |
| Other features    |                     |