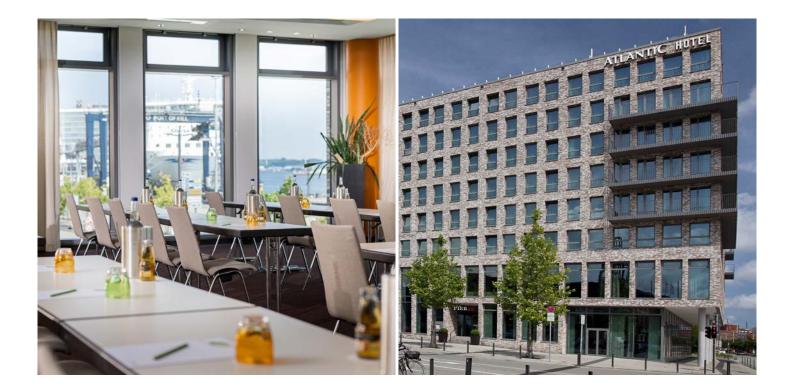

## CONFERENCES

The Conference Deck of the 4-star superior hotel has eight air-conditioned function rooms equipped with the latest technology and with space for up to 500 people as well as spacious and bright foyers. Particular highlights are the conference rooms with a view of the Kiel Fjord, the atmospheric wine vault and DECK 8, the bar with a roof terrace and a panoramic view of Kiel.

# Our hotel's conference deck has eight air-conditioned function rooms equipped with the latest technology and with space for up to 500 people as well as spacious and bright foyers.

Particular highlights are the conference rooms with a view of the Kiel Fjord, the atmospheric wine cellar and DECK 8, the bar with a roof terrace and a panoramic view of Kiel.