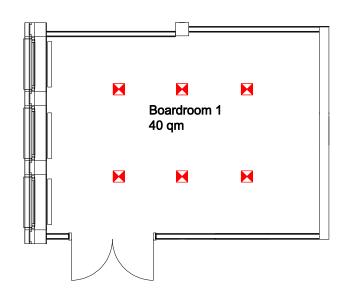

## Boardroom 1

| Daylight          | $\checkmark$        |
|-------------------|---------------------|
| Air-conditioned   | $\checkmark$        |
| To be darkened    | $\checkmark$        |
| Accessible by car | -                   |
| Internet access   | WLAN/LAN            |
| Power connection  | 23 x 220 V          |
| Projector         | Mobile              |
| TV connection     | $\checkmark$        |
| Sound system      | -                   |
| Floor covering    | Carpet              |
| Location in hotel | 1st floor with lift |
| Other features    |                     |