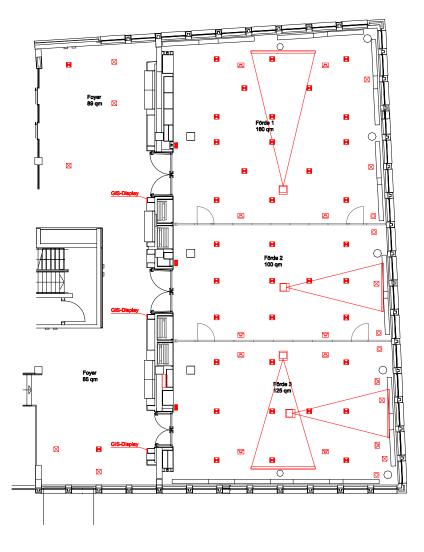

## FUNCTION ROOMS

# Our hotel's conference deck has eight air-conditioned function rooms equipped with the latest technology and with space for up to 500 people as well as spacious and bright foyers.

Particular highlights are the conference rooms with a view of the Kiel Fjord, the atmospheric wine cellar and DECK 8, the bar with a roof terrace and a panoramic view of Kiel.

| Capacities  |     |     |        |       |           |      |           |        |       |        |
|-------------|-----|-----|--------|-------|-----------|------|-----------|--------|-------|--------|
|             | sqm | M   | aximum | numbe | er of per | sons |           | Room   | dimen | sions  |
|             |     |     |        | Ē     | ۲         |      | <b>ŤŤ</b> | Length | Width | Height |
|             |     |     |        |       |           |      |           |        |       |        |
| Förde 1     | 160 | 145 | 95     | 40    | 110       | 48   | 130       | 13.30  | 12.00 | 3.20   |
| Förde 2     | 100 | 100 | 60     | 36    | 70        | 42   | 85        | 13.50  | 7.20  | 3.20   |
| Förde 3     | 125 | 120 | 75     | 36    | 80        | 48   | 105       | 14.00  | 9.00  | 3.20   |
| Förde 1+2   | 260 | 270 | 145    | 60    | 200       | 72   | 220       | 13.40  | 19.20 | 3.20   |
| Förde 2+3   | 225 | 215 | 130    | 50    | 180       | 65   | 190       | 13.80  | 16.20 | 3.20   |
| Förde 1+2+3 | 385 | 400 | 250    | 80    | 280       | 95   | 330       | 13.60  | 28.40 | 3.20   |
| Hörn 1      | 40  | 32  | 18     | 15    | _         | 18   | _         | 6.30   | 5.40  | 3.20   |
| Hörn 2      | 60  | 60  | 35     | 24    | 40        | 30   | _         | 9.20   | 6.30  | 3.20   |
| Hörn 1+2    | 100 | 100 | 60     | 40    | 60        | 45   | 85        | 14.60  | 6.30  | 3.20   |
| Boardroom 1 | 40  | 35  | 18     | 15    | _         | 18   | _         | 7.20   | 5.20  | 3.20   |
| Boardroom 2 | 40  | 40  | 21     | 18    | _         | 18   | _         | 7.20   | 5.60  | 3.20   |
| Boardroom 3 | 25  | _   | _      | _     | _         | 12   | _         | 6.70   | 3.70  | 3.20   |

## Visualizations

Here you can get an overview of the individual layout options of our function rooms: