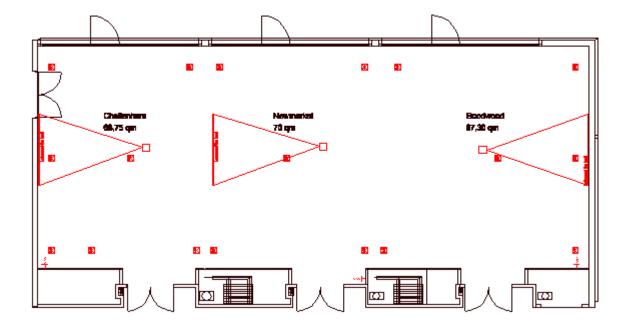

### Saal 3+4+5 (Cheltenham, Newmarket, Goodwood)

| Daylight          | $\checkmark$                              |
|-------------------|-------------------------------------------|
| Air-conditioned   | $\checkmark$                              |
| To be darkened    | $\checkmark$                              |
| Accessible by car | -                                         |
| Internet access   | WLAN/LAN                                  |
| Power connection  | 220 V / 16 A                              |
| Projector         | Integrated                                |
| TV connection     | $\checkmark$                              |
| Sound system      | $\checkmark$                              |
| Floor covering    | Carpet                                    |
| Location in hotel | 1st floor with goods lift                 |
| Other features    | Covered terrace, floor-to-ceiling windows |