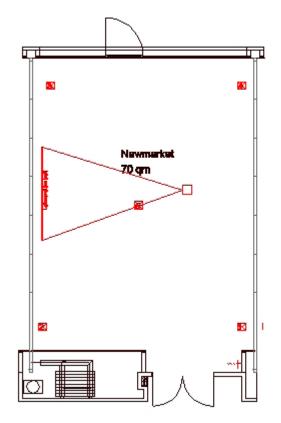

# Newmarket (Saal 4)

Sma

| Daylight          | $\checkmark$                              |
|-------------------|-------------------------------------------|
| Air-conditioned   | $\checkmark$                              |
| To be darkened    | $\checkmark$                              |
| Accessible by car | -                                         |
| Internet access   | WLAN/LAN                                  |
| Power connection  | 220 V / 16 A                              |
| Projector         | Integrated                                |
| TV connection     | $\checkmark$                              |
| Sound system      | $\checkmark$                              |
| Floor covering    | Carpet                                    |
| Location in hotel | 1st floor with goods lift                 |
| Other features    | Covered terrace, floor-to-ceiling windows |