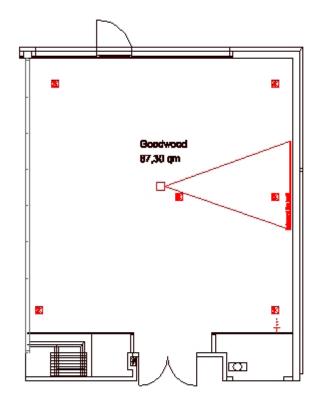

# Goodwood (Saal 5)

| Daylight          | $\checkmark$                              |
|-------------------|-------------------------------------------|
| Air-conditioned   | $\checkmark$                              |
| To be darkened    | $\checkmark$                              |
| Accessible by car | _                                         |
| Internet access   | WLAN/LAN                                  |
| Power connection  | 220 V / 16 A                              |
| Projector         | Integrated                                |
| TV connection     | $\checkmark$                              |
| Sound system      | $\checkmark$                              |
| Floor covering    | Carpet                                    |
| Location in hotel | 1st floor with goods lift                 |
| Other features    | Covered terrace, floor-to-ceiling windows |