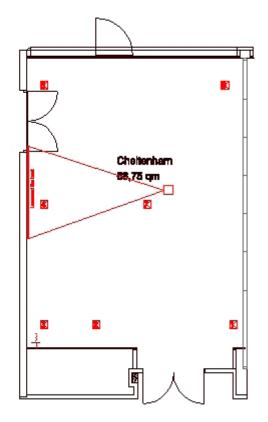

# Cheltenham (Saal 3)

Sma

| Daylight          | $\checkmark$                              |
|-------------------|-------------------------------------------|
| Air-conditioned   | $\checkmark$                              |
| To be darkened    | $\checkmark$                              |
| Accessible by car | -                                         |
| Internet access   | WLAN/LAN                                  |
| Power connection  | 220 V / 16 A                              |
| Projector         | Integrated                                |
| TV connection     | $\checkmark$                              |
| Sound system      | $\checkmark$                              |
| Floor covering    | Carpet                                    |
| Location in hotel | 1st floor with goods lift                 |
| Other features    | Covered terrace, floor-to-ceiling windows |