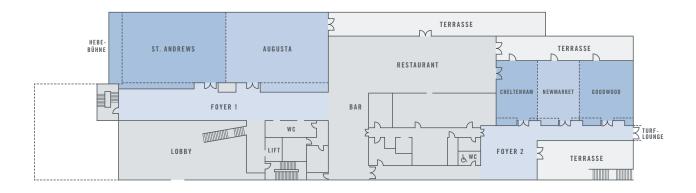

### FUNCTION ROOMS

#### Capacities

The ATLANTIC Hotel Galopprennbahn has 11 conference rooms. The largest conference room is 425 sqm in size and can accommodate up to 460 people. All rooms are bathed in natural light by the floor-to-ceiling windows facing the racecourse but can be entirely blacked-out if required. The latest technology is integrated into all the rooms.

#### Visualizations

Here you can get an overview of the individual layout options of our function rooms:

Saal 1+2 (Augusta + St. Andrews)

| Daylight          | $\checkmark$                                          |
|-------------------|-------------------------------------------------------|
| Air-conditioned   | $\checkmark$                                          |
| To be darkened    | $\checkmark$                                          |
| Accessible by car | $\checkmark$                                          |
| Internet access   | WLAN/LAN                                              |
| Power connection  | 220 V / 16 A                                          |
| Projector         | Integrated                                            |
| TV connection     | $\checkmark$                                          |
| Sound system      | $\checkmark$                                          |
| Floor covering    | Carpet                                                |
| Location in hotel | 1st floor with goods lift                             |
| Other features    | Motor vehicle lift, terrace, floor-to-ceiling windows |