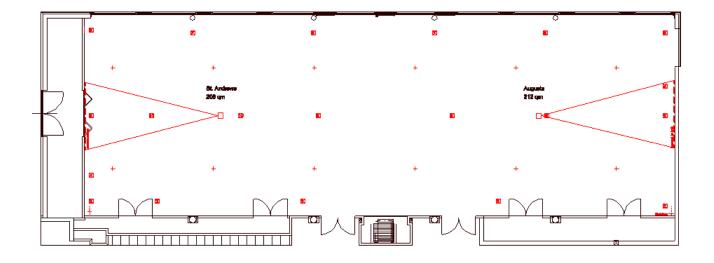

#### Visualizations

Here you can get an overview of the individual layout options of our function rooms:

Saal 1+2 (Augusta + St. Andrews)

| Daylight          | $\checkmark$                                          |
|-------------------|-------------------------------------------------------|
| Air-conditioned   | $\checkmark$                                          |
| To be darkened    | $\checkmark$                                          |
| Accessible by car | $\checkmark$                                          |
| Internet access   | WLAN/LAN                                              |
| Power connection  | 220 V / 16 A                                          |
| Projector         | Integrated                                            |
| TV connection     | $\checkmark$                                          |
| Sound system      | $\checkmark$                                          |
| Floor covering    | Carpet                                                |
| Location in hotel | 1st floor with goods lift                             |
| Other features    | Motor vehicle lift, terrace, floor-to-ceiling windows |

| Daylight          | $\checkmark$                      |
|-------------------|-----------------------------------|
| Air-conditioned   | $\checkmark$                      |
| To be darkened    | $\checkmark$                      |
| Accessible by car | $\checkmark$                      |
| Internet access   | WLAN/LAN                          |
| Power connection  | 220 V / 16 A                      |
| Projector         | Integrated                        |
| TV connection     | $\checkmark$                      |
| Sound system      | $\checkmark$                      |
| Floor covering    | Carpet                            |
| Location in hotel | 1st floor with goods lift         |
| Other features    | Terrace, floor-to-ceiling windows |