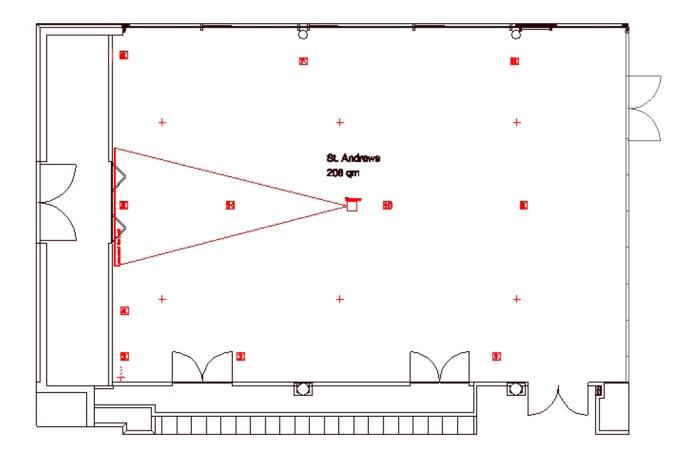

#### Visualizations

Here you can get an overview of the individual layout options of our function rooms:

Saal 1+2 (Augusta + St. Andrews)

| Daylight          | $\checkmark$                                          |
|-------------------|-------------------------------------------------------|
| Air-conditioned   | $\checkmark$                                          |
| To be darkened    | $\checkmark$                                          |
| Accessible by car | $\checkmark$                                          |
| Internet access   | WLAN/LAN                                              |
| Power connection  | 220 V / 16 A                                          |
| Projector         | Integrated                                            |
| TV connection     | $\checkmark$                                          |
| Sound system      | $\checkmark$                                          |
| Floor covering    | Carpet                                                |
| Location in hotel | 1st floor with goods lift                             |
| Other features    | Motor vehicle lift, terrace, floor-to-ceiling windows |

# St. Andrews (Saal 2)

| Daylight          | $\checkmark$                                          |
|-------------------|-------------------------------------------------------|
| Air-conditioned   | $\checkmark$                                          |
| To be darkened    | $\checkmark$                                          |
| Accessible by car | $\checkmark$                                          |
| Internet access   | WLAN/LAN                                              |
| Power connection  | 220 V / 16 A                                          |
| Projector         | Integrated                                            |
| TV connection     | $\checkmark$                                          |
| Sound system      | $\checkmark$                                          |
| Floor covering    | Carpet                                                |
| Location in hotel | 1st floor with goods lift                             |
| Other features    | Motor vehicle lift, terrace, floor-to-ceiling windows |