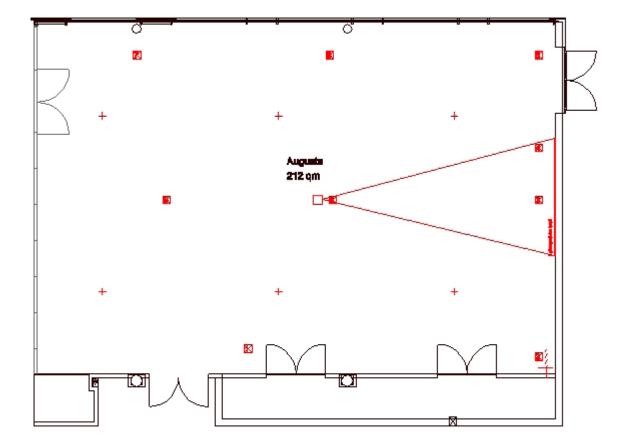

#### Visualizations

Here you can get an overview of the individual layout options of our function rooms:

Saal 1+2 (Augusta + St. Andrews)

| Daylight          | $\checkmark$                                          |
|-------------------|-------------------------------------------------------|
| Air-conditioned   | $\checkmark$                                          |
| To be darkened    | $\checkmark$                                          |
| Accessible by car | $\checkmark$                                          |
| Internet access   | WLAN/LAN                                              |
| Power connection  | 220 V / 16 A                                          |
| Projector         | Integrated                                            |
| TV connection     | $\checkmark$                                          |
| Sound system      | $\checkmark$                                          |
| Floor covering    | Carpet                                                |
| Location in hotel | 1st floor with goods lift                             |
| Other features    | Motor vehicle lift, terrace, floor-to-ceiling windows |

| Daylight          | $\checkmark$                      |
|-------------------|-----------------------------------|
| Air-conditioned   | $\checkmark$                      |
| To be darkened    | $\checkmark$                      |
| Accessible by car | $\checkmark$                      |
| Internet access   | WLAN/LAN                          |
| Power connection  | 220 V / 16 A                      |
| Projector         | Integrated                        |
| TV connection     | $\checkmark$                      |
| Sound system      | $\checkmark$                      |
| Floor covering    | Carpet                            |
| Location in hotel | 1st floor with goods lift         |
| Other features    | Terrace, floor-to-ceiling windows |