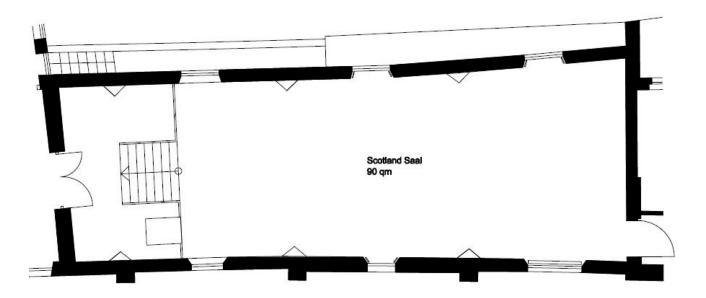

|                             | sqm |       | Maxim |    | ımber | of pers  | ons |     | Room   | dimen         | sions  |
|-----------------------------|-----|-------|-------|----|-------|----------|-----|-----|--------|---------------|--------|
|                             |     | ***** |       |    | ۱     | <b>(</b> |     | ŤŤ  | Length | Width         | Height |
| Hotel:                      |     |       |       |    |       |          |     |     |        |               |        |
| Conference 1 + 2            | 140 | 130   | 90    | 40 | 96    | 70       | /   | 140 | 19.00  | 6.97          | 3.00   |
| Conference 3 + 4            | 116 | 85    | 65    | 33 | 80    | 60       | /   | 115 | 14.91  | 7.72          | 2.90   |
| Conference 1                | 80  | 65    | 48    | 26 | 50    | 30       | 20  | 80  | 11.2   | 6.50          | 3.00   |
| Conference 2                | 60  | 45    | 32    | 20 | 40    | 20       | 16  | 60  | 7.80   | 7.44          | 3.00   |
| Conference 3                | 60  | 45    | 32    | 18 | 40    | 20       | 12  | 60  | 7.15   | 8.30          | 2.90   |
| Conference 4                | 56  | 40    | 24    | 18 | 40    | 20       | 12  | 55  | 7.76   | 7.14          | 2.90   |
| Wine cellar, basement       | 55  | /     | /     | /  | /     | /        | 24  | /   | 9.50   | 3.55–<br>6.50 | 2.55   |
| Roof Lounge, 7th floor      | 125 | 50    | 32    | 20 | 70    | /        | 30  | 90  | 10.86  | 11.64         | 2.85   |
| Roof terrace, 7th floor     | 554 | /     | /     | /  | /     | /        | /   | 350 | /      | /             | /      |
| Event area<br>Goldene Säle: |     |       |       |    |       |          |     |     |        |               | 3.30-  |
| Goldener Saal               | 190 | 220   | 120   | 50 | 150   | 104      | 54  | 200 | 19.00  | 10.21         |        |
| Scotland Saal               | 90  | 80    | 50    | 38 | 70    | 30       | 20  | 80  | 15.00  | 6.00          | 3.50   |
| Zelt                        | 36  | /     | /     | /  | /     | /        | 16  | 30  | 6.20   | 6.00          | 2.55   |
| Foyer 1 + 2                 | 200 | /     | /     | /  | /     | /        | /   | 200 | 19.00  | 16.00         | 2.55   |

## Scotland Saal

Bőttcherstrasse

| Daylight          | ✓                                                   |
|-------------------|-----------------------------------------------------|
| Air-conditioned   | ✓                                                   |
| To be darkened    | ✓                                                   |
| Accessible by car | _                                                   |
| Internet access   | WLAN/LAN                                            |
| Power connection  | 16 x 230 V, 16 A / 2 x 400 V, 16 A                  |
| Projector         | Mobile                                              |
| TV connection     | ✓                                                   |
| Sound system      | ✓                                                   |
| Floor covering    | Parquet                                             |
| Location in hotel | 1st floor with goods lift                           |
| Other features    | Unique event room in Bremen's famous Böttcherstraße |