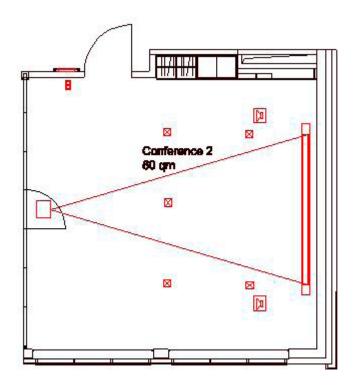

|                             | sqm |       | Maxim |    | ımber | of pers  | ons |     | Room   | dimen         | sions  |
|-----------------------------|-----|-------|-------|----|-------|----------|-----|-----|--------|---------------|--------|
|                             |     | ***** |       |    | ۱     | <b>(</b> |     | ŤŤ  | Length | Width         | Height |
| Hotel:                      |     |       |       |    |       |          |     |     |        |               |        |
| Conference 1 + 2            | 140 | 130   | 90    | 40 | 96    | 70       | /   | 140 | 19.00  | 6.97          | 3.00   |
| Conference 3 + 4            | 116 | 85    | 65    | 33 | 80    | 60       | /   | 115 | 14.91  | 7.72          | 2.90   |
| Conference 1                | 80  | 65    | 48    | 26 | 50    | 30       | 20  | 80  | 11.2   | 6.50          | 3.00   |
| Conference 2                | 60  | 45    | 32    | 20 | 40    | 20       | 16  | 60  | 7.80   | 7.44          | 3.00   |
| Conference 3                | 60  | 45    | 32    | 18 | 40    | 20       | 12  | 60  | 7.15   | 8.30          | 2.90   |
| Conference 4                | 56  | 40    | 24    | 18 | 40    | 20       | 12  | 55  | 7.76   | 7.14          | 2.90   |
| Wine cellar, basement       | 55  | /     | /     | /  | /     | /        | 24  | /   | 9.50   | 3.55–<br>6.50 | 2.55   |
| Roof Lounge, 7th floor      | 125 | 50    | 32    | 20 | 70    | /        | 30  | 90  | 10.86  | 11.64         | 2.85   |
| Roof terrace, 7th floor     | 554 | /     | /     | /  | /     | /        | /   | 350 | /      | /             | /      |
| Event area<br>Goldene Säle: |     |       |       |    |       |          |     |     |        |               | 3.30-  |
| Goldener Saal               | 190 | 220   | 120   | 50 | 150   | 104      | 54  | 200 | 19.00  | 10.21         |        |
| Scotland Saal               | 90  | 80    | 50    | 38 | 70    | 30       | 20  | 80  | 15.00  | 6.00          | 3.50   |
| Zelt                        | 36  | /     | /     | /  | /     | /        | 16  | 30  | 6.20   | 6.00          | 2.55   |
| Foyer 1 + 2                 | 200 | /     | /     | /  | /     | /        | /   | 200 | 19.00  | 16.00         | 2.55   |

## Conference 3 + 4

| Daylight          | ✓                                   |
|-------------------|-------------------------------------|
| Air-conditioned   | ✓                                   |
| To be darkened    | ✓                                   |
| Accessible by car | _                                   |
| Internet access   | WLAN/LAN                            |
| Power connection  | 14 x 230 V, 16 A / 2 x 400 V, 16 A  |
| Projector         | Integrated                          |
| TV connection     | TV connection and TV via projector  |
| Sound system      | ✓                                   |
| Floor covering    | Parquet                             |
| Location in hotel | 1st floor with goods lift           |
| Other features    | Terrace, view on historic courtyard |