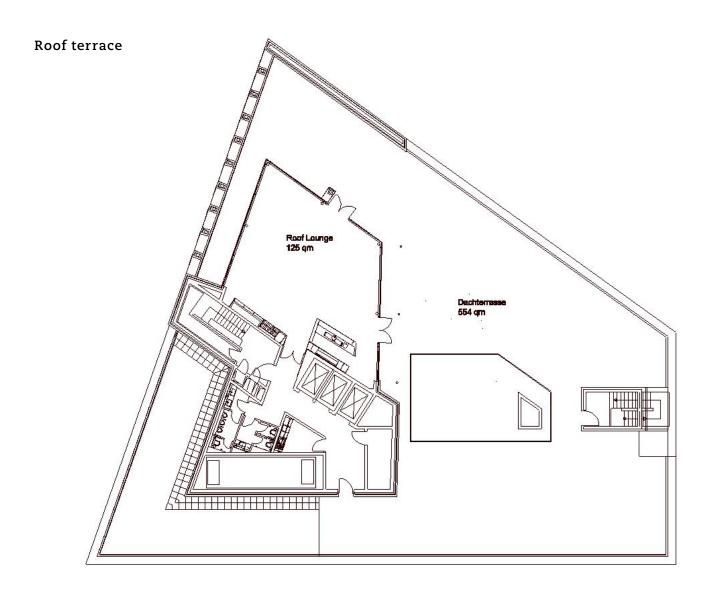

|                             | sqm |       | Maxim |    | ımber | of pers  | ons |     | Room   | dimen         | sions  |
|-----------------------------|-----|-------|-------|----|-------|----------|-----|-----|--------|---------------|--------|
|                             |     | ***** |       |    | ۱     | <b>(</b> |     | ŤŤ  | Length | Width         | Height |
| Hotel:                      |     |       |       |    |       |          |     |     |        |               |        |
| Conference 1 + 2            | 140 | 130   | 90    | 40 | 96    | 70       | /   | 140 | 19.00  | 6.97          | 3.00   |
| Conference 3 + 4            | 116 | 85    | 65    | 33 | 80    | 60       | /   | 115 | 14.91  | 7.72          | 2.90   |
| Conference 1                | 80  | 65    | 48    | 26 | 50    | 30       | 20  | 80  | 11.2   | 6.50          | 3.00   |
| Conference 2                | 60  | 45    | 32    | 20 | 40    | 20       | 16  | 60  | 7.80   | 7.44          | 3.00   |
| Conference 3                | 60  | 45    | 32    | 18 | 40    | 20       | 12  | 60  | 7.15   | 8.30          | 2.90   |
| Conference 4                | 56  | 40    | 24    | 18 | 40    | 20       | 12  | 55  | 7.76   | 7.14          | 2.90   |
| Wine cellar, basement       | 55  | /     | /     | /  | /     | /        | 24  | /   | 9.50   | 3.55–<br>6.50 | 2.55   |
| Roof Lounge, 7th floor      | 125 | 50    | 32    | 20 | 70    | /        | 30  | 90  | 10.86  | 11.64         | 2.85   |
| Roof terrace, 7th floor     | 554 | /     | /     | /  | /     | /        | /   | 350 | /      | /             | /      |
| Event area<br>Goldene Säle: |     |       |       |    |       |          |     |     |        |               | 3.30-  |
| Goldener Saal               | 190 | 220   | 120   | 50 | 150   | 104      | 54  | 200 | 19.00  | 10.21         |        |
| Scotland Saal               | 90  | 80    | 50    | 38 | 70    | 30       | 20  | 80  | 15.00  | 6.00          | 3.50   |
| Zelt                        | 36  | /     | /     | /  | /     | /        | 16  | 30  | 6.20   | 6.00          | 2.55   |
| Foyer 1 + 2                 | 200 | /     | /     | /  | /     | /        | /   | 200 | 19.00  | 16.00         | 2.55   |

## Roof Lounge

| Daylight          | ✓                                              |
|-------------------|------------------------------------------------|
| Air-conditioned   | ✓                                              |
| To be darkened    | _                                              |
| Accessible by car | _                                              |
| Internet access   | WLAN/LAN                                       |
| Power connection  | 27 x 230 V, 16 A / 2 x 400 V, 16 A             |
| Projector         | Integrated                                     |
| TV connection     | TV connection and TV via projector             |
| Sound system      | ✓                                              |
| Floor covering    | Parquet                                        |
| Location in hotel | 7th floor with goods lift                      |
| Other features    | 7th floor with roof terrace overlooking Bremen |

| Daylight          | ✓                                                         |
|-------------------|-----------------------------------------------------------|
| Air-conditioned   | _                                                         |
| To be darkened    | _                                                         |
| Accessible by car | _                                                         |
| Internet access   | _                                                         |
| Power connection  | 20 x 230 V, 16 A / 1 x 400 V, 16 A                        |
| Projector         | -                                                         |
| TV connection     | _                                                         |
| Sound system      | ✓                                                         |
| Floor covering    | Wooden floor                                              |
| Location in hotel | 7th floor with goods lift                                 |
| Other features    | 7th floor with view over the old town and the River Weser |