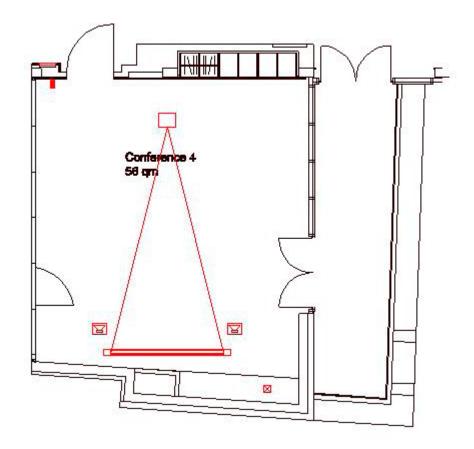

|                             | sqm |       | Maxim |    | ımber | of pers  | ons |     | Room   | dimen         | sions  |
|-----------------------------|-----|-------|-------|----|-------|----------|-----|-----|--------|---------------|--------|
|                             |     | ***** |       |    | ۱     | <b>(</b> |     | ŤŤ  | Length | Width         | Height |
| Hotel:                      |     |       |       |    |       |          |     |     |        |               |        |
| Conference 1 + 2            | 140 | 130   | 90    | 40 | 96    | 70       | /   | 140 | 19.00  | 6.97          | 3.00   |
| Conference 3 + 4            | 116 | 85    | 65    | 33 | 80    | 60       | /   | 115 | 14.91  | 7.72          | 2.90   |
| Conference 1                | 80  | 65    | 48    | 26 | 50    | 30       | 20  | 80  | 11.2   | 6.50          | 3.00   |
| Conference 2                | 60  | 45    | 32    | 20 | 40    | 20       | 16  | 60  | 7.80   | 7.44          | 3.00   |
| Conference 3                | 60  | 45    | 32    | 18 | 40    | 20       | 12  | 60  | 7.15   | 8.30          | 2.90   |
| Conference 4                | 56  | 40    | 24    | 18 | 40    | 20       | 12  | 55  | 7.76   | 7.14          | 2.90   |
| Wine cellar, basement       | 55  | /     | /     | /  | /     | /        | 24  | /   | 9.50   | 3.55–<br>6.50 | 2.55   |
| Roof Lounge, 7th floor      | 125 | 50    | 32    | 20 | 70    | /        | 30  | 90  | 10.86  | 11.64         | 2.85   |
| Roof terrace, 7th floor     | 554 | /     | /     | /  | /     | /        | /   | 350 | /      | /             | /      |
| Event area<br>Goldene Säle: |     |       |       |    |       |          |     |     |        |               | 3.30-  |
| Goldener Saal               | 190 | 220   | 120   | 50 | 150   | 104      | 54  | 200 | 19.00  | 10.21         |        |
| Scotland Saal               | 90  | 80    | 50    | 38 | 70    | 30       | 20  | 80  | 15.00  | 6.00          | 3.50   |
| Zelt                        | 36  | /     | /     | /  | /     | /        | 16  | 30  | 6.20   | 6.00          | 2.55   |
| Foyer 1 + 2                 | 200 | /     | /     | /  | /     | /        | /   | 200 | 19.00  | 16.00         | 2.55   |

## Conference 3 + 4

| Daylight          | ✓                                   |
|-------------------|-------------------------------------|
| Air-conditioned   | ✓                                   |
| To be darkened    | ✓                                   |
| Accessible by car | _                                   |
| Internet access   | WLAN/LAN                            |
| Power connection  | 14 x 230 V, 16 A / 2 x 400 V, 16 A  |
| Projector         | Integrated                          |
| TV connection     | TV connection and TV via projector  |
| Sound system      | ✓                                   |
| Floor covering    | Parquet                             |
| Location in hotel | 1st floor with goods lift           |
| Other features    | Terrace, view on historic courtyard |