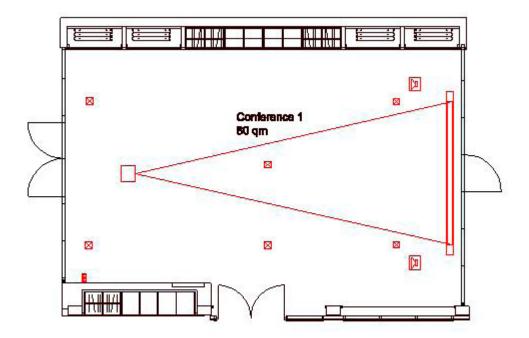

## **Room capacities**

The ATLANTIC Grand Hotel has nine multifunctional, air-conditioned function rooms for conferences, company events, weddings, birthdays and any number of other events. We can also modify our rooms and facilities to accommodate innovations as desired for your event.

|                             | sqm |       | Maxim |    | ımber | of pers  | ons |     | Room   | dimen         | sions  |
|-----------------------------|-----|-------|-------|----|-------|----------|-----|-----|--------|---------------|--------|
|                             |     | ***** |       |    | ۱     | <b>(</b> |     | ŤŤ  | Length | Width         | Height |
| Hotel:                      |     |       |       |    |       |          |     |     |        |               |        |
| Conference 1 + 2            | 140 | 130   | 90    | 40 | 96    | 70       | /   | 140 | 19.00  | 6.97          | 3.00   |
| Conference 3 + 4            | 116 | 85    | 65    | 33 | 80    | 60       | /   | 115 | 14.91  | 7.72          | 2.90   |
| Conference 1                | 80  | 65    | 48    | 26 | 50    | 30       | 20  | 80  | 11.2   | 6.50          | 3.00   |
| Conference 2                | 60  | 45    | 32    | 20 | 40    | 20       | 16  | 60  | 7.80   | 7.44          | 3.00   |
| Conference 3                | 60  | 45    | 32    | 18 | 40    | 20       | 12  | 60  | 7.15   | 8.30          | 2.90   |
| Conference 4                | 56  | 40    | 24    | 18 | 40    | 20       | 12  | 55  | 7.76   | 7.14          | 2.90   |
| Wine cellar, basement       | 55  | /     | /     | /  | /     | /        | 24  | /   | 9.50   | 3.55–<br>6.50 | 2.55   |
| Roof Lounge, 7th floor      | 125 | 50    | 32    | 20 | 70    | /        | 30  | 90  | 10.86  | 11.64         | 2.85   |
| Roof terrace, 7th floor     | 554 | /     | /     | /  | /     | /        | /   | 350 | /      | /             | /      |
| Event area<br>Goldene Säle: |     |       |       |    |       |          |     |     |        |               | 3.30-  |
| Goldener Saal               | 190 | 220   | 120   | 50 | 150   | 104      | 54  | 200 | 19.00  | 10.21         |        |
| Scotland Saal               | 90  | 80    | 50    | 38 | 70    | 30       | 20  | 80  | 15.00  | 6.00          | 3.50   |
| Zelt                        | 36  | /     | /     | /  | /     | /        | 16  | 30  | 6.20   | 6.00          | 2.55   |
| Foyer 1 + 2                 | 200 | /     | /     | /  | /     | /        | /   | 200 | 19.00  | 16.00         | 2.55   |