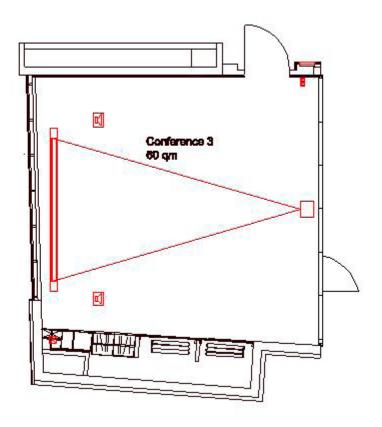

|                             | sqm |       | Maxim |    | ımber | of pers  | ons |     | Room   | dimen         | sions  |
|-----------------------------|-----|-------|-------|----|-------|----------|-----|-----|--------|---------------|--------|
|                             |     | ***** |       |    | ۱     | <b>(</b> |     | ŤŤ  | Length | Width         | Height |
| Hotel:                      |     |       |       |    |       |          |     |     |        |               |        |
| Conference 1 + 2            | 140 | 130   | 90    | 40 | 96    | 70       | /   | 140 | 19.00  | 6.97          | 3.00   |
| Conference 3 + 4            | 116 | 85    | 65    | 33 | 80    | 60       | /   | 115 | 14.91  | 7.72          | 2.90   |
| Conference 1                | 80  | 65    | 48    | 26 | 50    | 30       | 20  | 80  | 11.2   | 6.50          | 3.00   |
| Conference 2                | 60  | 45    | 32    | 20 | 40    | 20       | 16  | 60  | 7.80   | 7.44          | 3.00   |
| Conference 3                | 60  | 45    | 32    | 18 | 40    | 20       | 12  | 60  | 7.15   | 8.30          | 2.90   |
| Conference 4                | 56  | 40    | 24    | 18 | 40    | 20       | 12  | 55  | 7.76   | 7.14          | 2.90   |
| Wine cellar, basement       | 55  | /     | /     | /  | /     | /        | 24  | /   | 9.50   | 3.55–<br>6.50 | 2.55   |
| Roof Lounge, 7th floor      | 125 | 50    | 32    | 20 | 70    | /        | 30  | 90  | 10.86  | 11.64         | 2.85   |
| Roof terrace, 7th floor     | 554 | /     | /     | /  | /     | /        | /   | 350 | /      | /             | /      |
| Event area<br>Goldene Säle: |     |       |       |    |       |          |     |     |        |               | 3.30-  |
| Goldener Saal               | 190 | 220   | 120   | 50 | 150   | 104      | 54  | 200 | 19.00  | 10.21         |        |
| Scotland Saal               | 90  | 80    | 50    | 38 | 70    | 30       | 20  | 80  | 15.00  | 6.00          | 3.50   |
| Zelt                        | 36  | /     | /     | /  | /     | /        | 16  | 30  | 6.20   | 6.00          | 2.55   |
| Foyer 1 + 2                 | 200 | /     | /     | /  | /     | /        | /   | 200 | 19.00  | 16.00         | 2.55   |

## Conference 3 + 4

| Daylight          | ✓                                   |
|-------------------|-------------------------------------|
| Air-conditioned   | ✓                                   |
| To be darkened    | ✓                                   |
| Accessible by car | _                                   |
| Internet access   | WLAN/LAN                            |
| Power connection  | 14 x 230 V, 16 A / 2 x 400 V, 16 A  |
| Projector         | Integrated                          |
| TV connection     | TV connection and TV via projector  |
| Sound system      | ✓                                   |
| Floor covering    | Parquet                             |
| Location in hotel | 1st floor with goods lift           |
| Other features    | Terrace, view on historic courtyard |