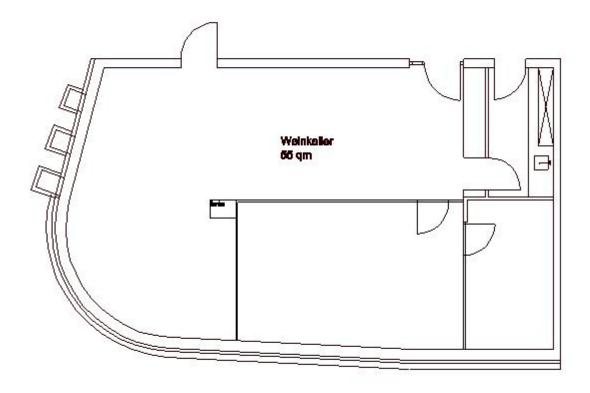

|                             | sqm |       | Maxim |    | ımber | of pers  | ons |     | Room   | dimen         | sions  |
|-----------------------------|-----|-------|-------|----|-------|----------|-----|-----|--------|---------------|--------|
|                             |     | ***** |       |    | ۱     | <b>(</b> |     | ŤŤ  | Length | Width         | Height |
| Hotel:                      |     |       |       |    |       |          |     |     |        |               |        |
| Conference 1 + 2            | 140 | 130   | 90    | 40 | 96    | 70       | /   | 140 | 19.00  | 6.97          | 3.00   |
| Conference 3 + 4            | 116 | 85    | 65    | 33 | 80    | 60       | /   | 115 | 14.91  | 7.72          | 2.90   |
| Conference 1                | 80  | 65    | 48    | 26 | 50    | 30       | 20  | 80  | 11.2   | 6.50          | 3.00   |
| Conference 2                | 60  | 45    | 32    | 20 | 40    | 20       | 16  | 60  | 7.80   | 7.44          | 3.00   |
| Conference 3                | 60  | 45    | 32    | 18 | 40    | 20       | 12  | 60  | 7.15   | 8.30          | 2.90   |
| Conference 4                | 56  | 40    | 24    | 18 | 40    | 20       | 12  | 55  | 7.76   | 7.14          | 2.90   |
| Wine cellar, basement       | 55  | /     | /     | /  | /     | /        | 24  | /   | 9.50   | 3.55–<br>6.50 | 2.55   |
| Roof Lounge, 7th floor      | 125 | 50    | 32    | 20 | 70    | /        | 30  | 90  | 10.86  | 11.64         | 2.85   |
| Roof terrace, 7th floor     | 554 | /     | /     | /  | /     | /        | /   | 350 | /      | /             | /      |
| Event area<br>Goldene Säle: |     |       |       |    |       |          |     |     |        |               | 3.30-  |
| Goldener Saal               | 190 | 220   | 120   | 50 | 150   | 104      | 54  | 200 | 19.00  | 10.21         |        |
| Scotland Saal               | 90  | 80    | 50    | 38 | 70    | 30       | 20  | 80  | 15.00  | 6.00          | 3.50   |
| Zelt                        | 36  | /     | /     | /  | /     | /        | 16  | 30  | 6.20   | 6.00          | 2.55   |
| Foyer 1 + 2                 | 200 | /     | /     | /  | /     | /        | /   | 200 | 19.00  | 16.00         | 2.55   |

## Wine cellar

| Daylight          | -                                          |
|-------------------|--------------------------------------------|
| Air-conditioned   | ✓                                          |
| To be darkened    | ✓                                          |
| Accessible by car | _                                          |
| Internet access   | WLAN/LAN                                   |
| Power connection  | 2 x 230 V, 16 A                            |
| Projector         | Mobile                                     |
| TV connection     | ✓                                          |
| Sound system      | ✓                                          |
| Floor covering    | Parquet                                    |
| Location in hotel | Basement floor with goods lift             |
| Other features    | View into walkable area with wine rarities |