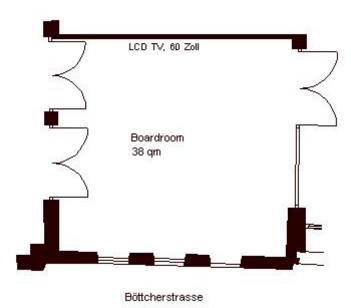

| Daylight          | ✓                                                    |
|-------------------|------------------------------------------------------|
| Air-conditioned   | ✓                                                    |
| To be darkened    | ✓                                                    |
| Accessible by car | _                                                    |
| Internet access   | WLAN/LAN                                             |
| Power connection  | 17 x 230 V, 16 A / 4 x 400 V, 16 A / 2 x 400 V, 23 A |
| Projector         | Integrated                                           |
| TV connection     | TV via projector                                     |
| Sound system      | $\checkmark$                                         |
| Floor covering    | Parquet                                              |
| Location in hotel | 1st floor with goods lift                            |
| Other features    | Unique event room in Bremen's famous Böttcherstraße  |