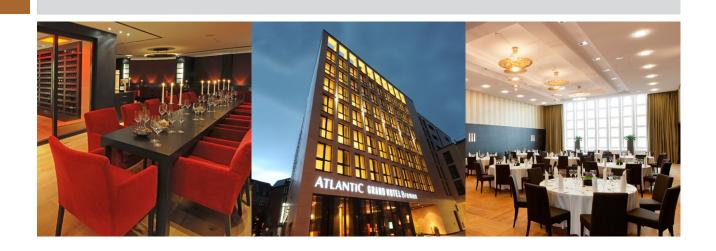

With a floor area of around 1,500 sqm, we offer you exclusive function facilities that will exceed all your desires and expectations. They provide a unique combination of tradition and modern surroundings.

Our facilities range from a wine cellar to function rooms on the famed Bremen Böttcherstraße street and the Roof Lounge with roof terrace on the 7th floor.

The view over Bremen's city centre with the Town Musicians of Bremen statue as well as the River Weser is all included!

Naturally, our rooms are fitted with technical equipment and can be customized to meet the requirements of your event.

Your guests will enjoy an unforgettable experience whether they visit our wine cellar or our Roof Lounge with adjacent rooftop terrace. The festive ambience of our rooms on historic Böttcherstrasse offers the perfect finishing touch to our amenities.