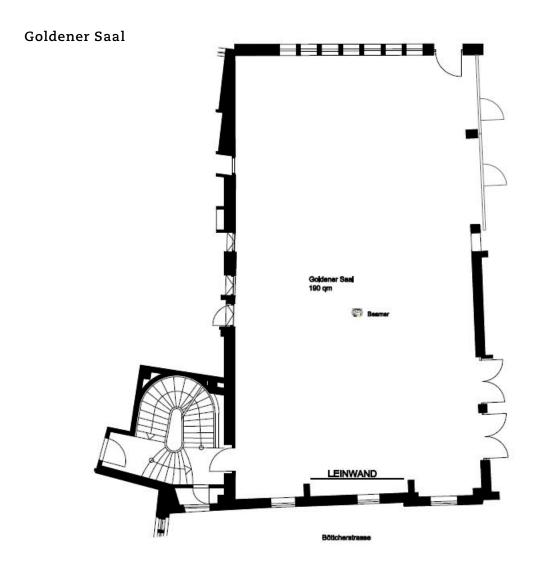

|                             | sqm |       | Maxim |    | ımber | of pers  | ons |     | Room   | dimen         | sions  |
|-----------------------------|-----|-------|-------|----|-------|----------|-----|-----|--------|---------------|--------|
|                             |     | ***** |       |    | ۱     | <b>(</b> |     | ŤŤ  | Length | Width         | Height |
| Hotel:                      |     |       |       |    |       |          |     |     |        |               |        |
| Conference 1 + 2            | 140 | 130   | 90    | 40 | 96    | 70       | /   | 140 | 19.00  | 6.97          | 3.00   |
| Conference 3 + 4            | 116 | 85    | 65    | 33 | 80    | 60       | /   | 115 | 14.91  | 7.72          | 2.90   |
| Conference 1                | 80  | 65    | 48    | 26 | 50    | 30       | 20  | 80  | 11.2   | 6.50          | 3.00   |
| Conference 2                | 60  | 45    | 32    | 20 | 40    | 20       | 16  | 60  | 7.80   | 7.44          | 3.00   |
| Conference 3                | 60  | 45    | 32    | 18 | 40    | 20       | 12  | 60  | 7.15   | 8.30          | 2.90   |
| Conference 4                | 56  | 40    | 24    | 18 | 40    | 20       | 12  | 55  | 7.76   | 7.14          | 2.90   |
| Wine cellar, basement       | 55  | /     | /     | /  | /     | /        | 24  | /   | 9.50   | 3.55–<br>6.50 | 2.55   |
| Roof Lounge, 7th floor      | 125 | 50    | 32    | 20 | 70    | /        | 30  | 90  | 10.86  | 11.64         | 2.85   |
| Roof terrace, 7th floor     | 554 | /     | /     | /  | /     | /        | /   | 350 | /      | /             | /      |
| Event area<br>Goldene Säle: |     |       |       |    |       |          |     |     |        |               | 3.30-  |
| Goldener Saal               | 190 | 220   | 120   | 50 | 150   | 104      | 54  | 200 | 19.00  | 10.21         |        |
| Scotland Saal               | 90  | 80    | 50    | 38 | 70    | 30       | 20  | 80  | 15.00  | 6.00          | 3.50   |
| Zelt                        | 36  | /     | /     | /  | /     | /        | 16  | 30  | 6.20   | 6.00          | 2.55   |
| Foyer 1 + 2                 | 200 | /     | /     | /  | /     | /        | /   | 200 | 19.00  | 16.00         | 2.55   |

| Daylight          | ✓                                                    |
|-------------------|------------------------------------------------------|
| Air-conditioned   | ✓                                                    |
| To be darkened    | ✓                                                    |
| Accessible by car | _                                                    |
| Internet access   | WLAN/LAN                                             |
| Power connection  | 17 x 230 V, 16 A / 4 x 400 V, 16 A / 2 x 400 V, 23 A |
| Projector         | Integrated                                           |
| TV connection     | TV via projector                                     |
| Sound system      | $\checkmark$                                         |
| Floor covering    | Parquet                                              |
| Location in hotel | 1st floor with goods lift                            |
| Other features    | Unique event room in Bremen's famous Böttcherstraße  |