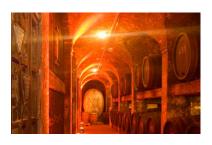

Our facilities range from a wine cellar to function rooms on the famed Bremen Böttcherstraße street and the Roof Lounge with roof terrace on the 7th floor.

The view over Bremen's city centre with the Town Musicians of Bremen statue as well as the River Weser is all included!

Naturally, our rooms are fitted with technical equipment and can be customized to meet the requirements of your event.

Your guests will enjoy an unforgettable experience whether they visit our wine cellar or our Roof Lounge with adjacent rooftop terrace. The festive ambience of our rooms on historic Böttcherstrasse offers the perfect finishing touch to our amenities.

## Wine cellar

| Daylight          | -                                          |
|-------------------|--------------------------------------------|
| Air-conditioned   | ✓                                          |
| To be darkened    | ✓                                          |
| Accessible by car | _                                          |
| Internet access   | WLAN/LAN                                   |
| Power connection  | 2 x 230 V, 16 A                            |
| Projector         | Mobile                                     |
| TV connection     | ✓                                          |
| Sound system      | ✓                                          |
| Floor covering    | Parquet                                    |
| Location in hotel | Basement floor with goods lift             |
| Other features    | View into walkable area with wine rarities |