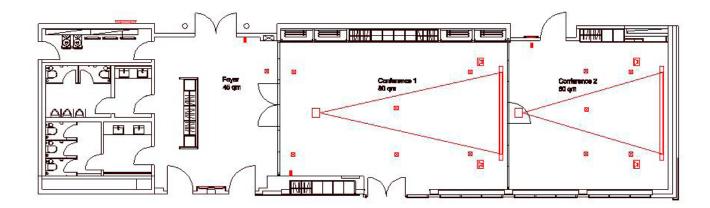

## **Room capacities**

The ATLANTIC Grand Hotel has nine multifunctional, air-conditioned function rooms for conferences, company events, weddings, birthdays and any number of other events. We can also modify our rooms and facilities to accommodate innovations as desired for your event.

|                             | sqm |       | Maxim |    | ımber | of pers  | ons |     | Room   | dimen         | sions  |
|-----------------------------|-----|-------|-------|----|-------|----------|-----|-----|--------|---------------|--------|
|                             |     | ***** |       |    | ۱     | <b>(</b> |     | ŤŤ  | Length | Width         | Height |
| Hotel:                      |     |       |       |    |       |          |     |     |        |               |        |
| Conference 1 + 2            | 140 | 130   | 90    | 40 | 96    | 70       | /   | 140 | 19.00  | 6.97          | 3.00   |
| Conference 3 + 4            | 116 | 85    | 65    | 33 | 80    | 60       | /   | 115 | 14.91  | 7.72          | 2.90   |
| Conference 1                | 80  | 65    | 48    | 26 | 50    | 30       | 20  | 80  | 11.2   | 6.50          | 3.00   |
| Conference 2                | 60  | 45    | 32    | 20 | 40    | 20       | 16  | 60  | 7.80   | 7.44          | 3.00   |
| Conference 3                | 60  | 45    | 32    | 18 | 40    | 20       | 12  | 60  | 7.15   | 8.30          | 2.90   |
| Conference 4                | 56  | 40    | 24    | 18 | 40    | 20       | 12  | 55  | 7.76   | 7.14          | 2.90   |
| Wine cellar, basement       | 55  | /     | /     | /  | /     | /        | 24  | /   | 9.50   | 3.55–<br>6.50 | 2.55   |
| Roof Lounge, 7th floor      | 125 | 50    | 32    | 20 | 70    | /        | 30  | 90  | 10.86  | 11.64         | 2.85   |
| Roof terrace, 7th floor     | 554 | /     | /     | /  | /     | /        | /   | 350 | /      | /             | /      |
| Event area<br>Goldene Säle: |     |       |       |    |       |          |     |     |        |               | 3.30-  |
| Goldener Saal               | 190 | 220   | 120   | 50 | 150   | 104      | 54  | 200 | 19.00  | 10.21         |        |
| Scotland Saal               | 90  | 80    | 50    | 38 | 70    | 30       | 20  | 80  | 15.00  | 6.00          | 3.50   |
| Zelt                        | 36  | /     | /     | /  | /     | /        | 16  | 30  | 6.20   | 6.00          | 2.55   |
| Foyer 1 + 2                 | 200 | /     | /     | /  | /     | /        | /   | 200 | 19.00  | 16.00         | 2.55   |