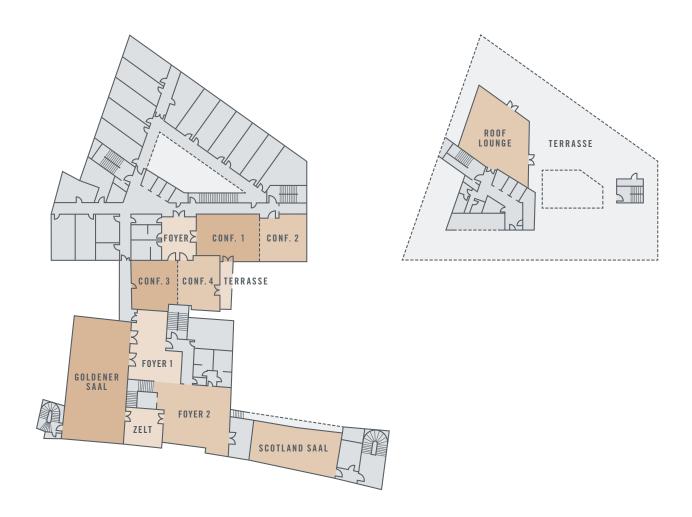

#### FUNCTION ROOMS

From all-out festive to strictly business, you can choose from a total of nine multifunctional, air-conditioned event and conference rooms suitable for everything from large-scale conferences to smaller meetings and major events of all kinds.

## **Room capacities**

The ATLANTIC Grand Hotel has nine multifunctional, air-conditioned function rooms for conferences, company events, weddings, birthdays and any number of other events. We can also modify our rooms and facilities to accommodate innovations as desired for your event.

|                             | sqm |       | Maxim |    | ımber | of pers  | ons |     | Room   | dimen         | sions  |
|-----------------------------|-----|-------|-------|----|-------|----------|-----|-----|--------|---------------|--------|
|                             |     | ***** |       |    | ۱     | <b>(</b> |     | ŤŤ  | Length | Width         | Height |
| Hotel:                      |     |       |       |    |       |          |     |     |        |               |        |
| Conference 1 + 2            | 140 | 130   | 90    | 40 | 96    | 70       | /   | 140 | 19.00  | 6.97          | 3.00   |
| Conference 3 + 4            | 116 | 85    | 65    | 33 | 80    | 60       | /   | 115 | 14.91  | 7.72          | 2.90   |
| Conference 1                | 80  | 65    | 48    | 26 | 50    | 30       | 20  | 80  | 11.2   | 6.50          | 3.00   |
| Conference 2                | 60  | 45    | 32    | 20 | 40    | 20       | 16  | 60  | 7.80   | 7.44          | 3.00   |
| Conference 3                | 60  | 45    | 32    | 18 | 40    | 20       | 12  | 60  | 7.15   | 8.30          | 2.90   |
| Conference 4                | 56  | 40    | 24    | 18 | 40    | 20       | 12  | 55  | 7.76   | 7.14          | 2.90   |
| Wine cellar, basement       | 55  | /     | /     | /  | /     | /        | 24  | /   | 9.50   | 3.55–<br>6.50 | 2.55   |
| Roof Lounge, 7th floor      | 125 | 50    | 32    | 20 | 70    | /        | 30  | 90  | 10.86  | 11.64         | 2.85   |
| Roof terrace, 7th floor     | 554 | /     | /     | /  | /     | /        | /   | 350 | /      | /             | /      |
| Event area<br>Goldene Säle: |     |       |       |    |       |          |     |     |        |               | 3.30-  |
| Goldener Saal               | 190 | 220   | 120   | 50 | 150   | 104      | 54  | 200 | 19.00  | 10.21         |        |
| Scotland Saal               | 90  | 80    | 50    | 38 | 70    | 30       | 20  | 80  | 15.00  | 6.00          | 3.50   |
| Zelt                        | 36  | /     | /     | /  | /     | /        | 16  | 30  | 6.20   | 6.00          | 2.55   |
| Foyer 1 + 2                 | 200 | /     | /     | /  | /     | /        | /   | 200 | 19.00  | 16.00         | 2.55   |