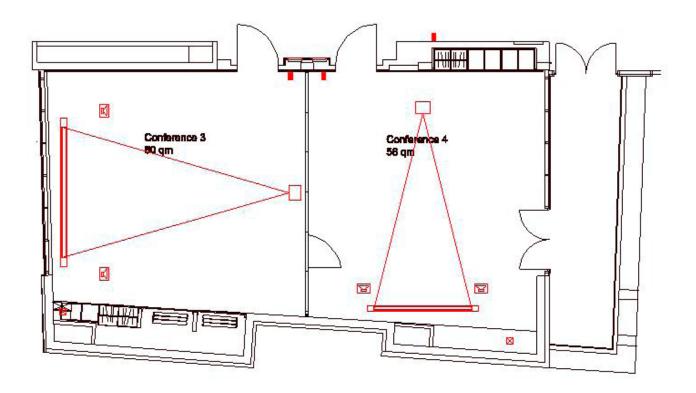

## **Room capacities**

The ATLANTIC Grand Hotel has nine multifunctional, air-conditioned function rooms for conferences, company events, weddings, birthdays and any number of other events. We can also modify our rooms and facilities to accommodate innovations as desired for your event.

|                             | sqm |       | Maxim |    | ımber | of pers  | ons |     | Room   | dimen         | sions  |
|-----------------------------|-----|-------|-------|----|-------|----------|-----|-----|--------|---------------|--------|
|                             |     | ***** |       |    | ۱     | <b>(</b> |     | ŤŤ  | Length | Width         | Height |
| Hotel:                      |     |       |       |    |       |          |     |     |        |               |        |
| Conference 1 + 2            | 140 | 130   | 90    | 40 | 96    | 70       | /   | 140 | 19.00  | 6.97          | 3.00   |
| Conference 3 + 4            | 116 | 85    | 65    | 33 | 80    | 60       | /   | 115 | 14.91  | 7.72          | 2.90   |
| Conference 1                | 80  | 65    | 48    | 26 | 50    | 30       | 20  | 80  | 11.2   | 6.50          | 3.00   |
| Conference 2                | 60  | 45    | 32    | 20 | 40    | 20       | 16  | 60  | 7.80   | 7.44          | 3.00   |
| Conference 3                | 60  | 45    | 32    | 18 | 40    | 20       | 12  | 60  | 7.15   | 8.30          | 2.90   |
| Conference 4                | 56  | 40    | 24    | 18 | 40    | 20       | 12  | 55  | 7.76   | 7.14          | 2.90   |
| Wine cellar, basement       | 55  | /     | /     | /  | /     | /        | 24  | /   | 9.50   | 3.55–<br>6.50 | 2.55   |
| Roof Lounge, 7th floor      | 125 | 50    | 32    | 20 | 70    | /        | 30  | 90  | 10.86  | 11.64         | 2.85   |
| Roof terrace, 7th floor     | 554 | /     | /     | /  | /     | /        | /   | 350 | /      | /             | /      |
| Event area<br>Goldene Säle: |     |       |       |    |       |          |     |     |        |               | 3.30-  |
| Goldener Saal               | 190 | 220   | 120   | 50 | 150   | 104      | 54  | 200 | 19.00  | 10.21         |        |
| Scotland Saal               | 90  | 80    | 50    | 38 | 70    | 30       | 20  | 80  | 15.00  | 6.00          | 3.50   |
| Zelt                        | 36  | /     | /     | /  | /     | /        | 16  | 30  | 6.20   | 6.00          | 2.55   |
| Foyer 1 + 2                 | 200 | /     | /     | /  | /     | /        | /   | 200 | 19.00  | 16.00         | 2.55   |