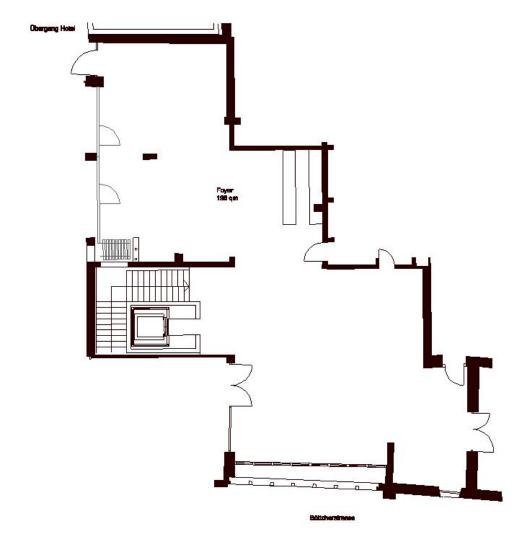

Foyer 1 + 2

| Daylight          | ✓                                                   |
|-------------------|-----------------------------------------------------|
| Air-conditioned   | ✓                                                   |
| To be darkened    | ✓                                                   |
| Accessible by car | -                                                   |
| Internet access   | WLAN/LAN                                            |
| Power connection  | 24 x 230 V, 16 A / 2 x 400 V, 16 A                  |
| Projector         | Mobile                                              |
| TV connection     | _                                                   |
| Sound system      | ✓                                                   |
| Floor covering    | Carpet                                              |
| Location in hotel | 1st floor with goods lift                           |
| Other features    | Unique event room in Bremen's famous Böttcherstraße |