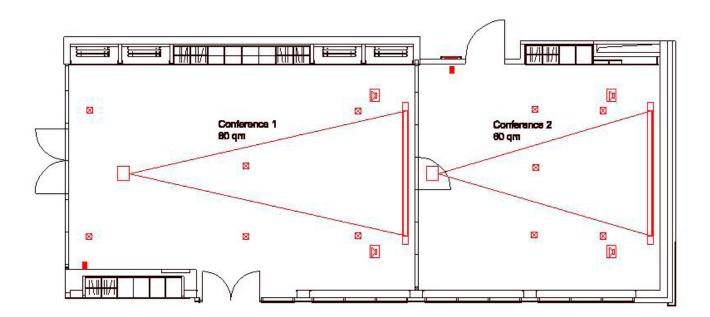

## **Room capacities**

The ATLANTIC Grand Hotel has nine multifunctional, air-conditioned function rooms for conferences, company events, weddings, birthdays and any number of other events. We can also modify our rooms and facilities to accommodate innovations as desired for your event.

|                             | sqm |       | Maxim |    | ımber | of pers  | ons |     | Room   | dimen         | sions  |
|-----------------------------|-----|-------|-------|----|-------|----------|-----|-----|--------|---------------|--------|
|                             |     | ***** |       |    | ۱     | <b>(</b> |     | ŤŤ  | Length | Width         | Height |
| Hotel:                      |     |       |       |    |       |          |     |     |        |               |        |
| Conference 1 + 2            | 140 | 130   | 90    | 40 | 96    | 70       | /   | 140 | 19.00  | 6.97          | 3.00   |
| Conference 3 + 4            | 116 | 85    | 65    | 33 | 80    | 60       | /   | 115 | 14.91  | 7.72          | 2.90   |
| Conference 1                | 80  | 65    | 48    | 26 | 50    | 30       | 20  | 80  | 11.2   | 6.50          | 3.00   |
| Conference 2                | 60  | 45    | 32    | 20 | 40    | 20       | 16  | 60  | 7.80   | 7.44          | 3.00   |
| Conference 3                | 60  | 45    | 32    | 18 | 40    | 20       | 12  | 60  | 7.15   | 8.30          | 2.90   |
| Conference 4                | 56  | 40    | 24    | 18 | 40    | 20       | 12  | 55  | 7.76   | 7.14          | 2.90   |
| Wine cellar, basement       | 55  | /     | /     | /  | /     | /        | 24  | /   | 9.50   | 3.55–<br>6.50 | 2.55   |
| Roof Lounge, 7th floor      | 125 | 50    | 32    | 20 | 70    | /        | 30  | 90  | 10.86  | 11.64         | 2.85   |
| Roof terrace, 7th floor     | 554 | /     | /     | /  | /     | /        | /   | 350 | /      | /             | /      |
| Event area<br>Goldene Säle: |     |       |       |    |       |          |     |     |        |               | 3.30-  |
| Goldener Saal               | 190 | 220   | 120   | 50 | 150   | 104      | 54  | 200 | 19.00  | 10.21         |        |
| Scotland Saal               | 90  | 80    | 50    | 38 | 70    | 30       | 20  | 80  | 15.00  | 6.00          | 3.50   |
| Zelt                        | 36  | /     | /     | /  | /     | /        | 16  | 30  | 6.20   | 6.00          | 2.55   |
| Foyer 1 + 2                 | 200 | /     | /     | /  | /     | /        | /   | 200 | 19.00  | 16.00         | 2.55   |