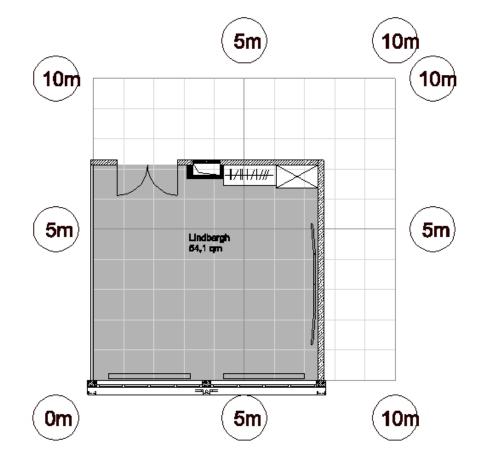

# Lindbergh

| Daylight          | $\checkmark$   |
|-------------------|----------------|
| Air-conditioned   | $\checkmark$   |
| To be darkened    | $\checkmark$   |
| Accessible by car | _              |
| Internet access   | WLAN/LAN       |
| Power connection  | 10 x 230 V     |
| Projector         | Mobile         |
| TV connection     | _              |
| Sound system      | _              |
| Floor covering    | Carpet         |
| Location in hotel | 8th floor      |
| Other features    | Dimmable light |