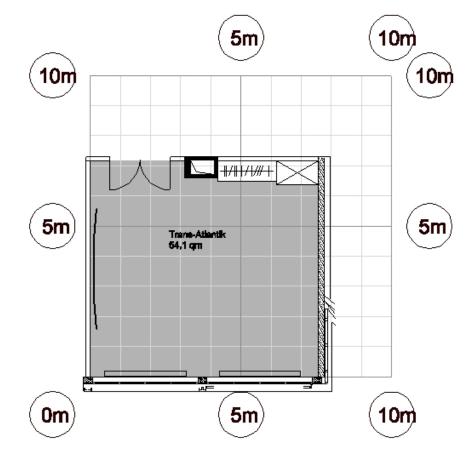

#### Trans-Atlantik

| Daylight          | $\checkmark$   |
|-------------------|----------------|
| Air-conditioned   | $\checkmark$   |
| To be darkened    | $\checkmark$   |
| Accessible by car | _              |
| Internet access   | WLAN/LAN       |
| Power connection  | 12 x 230 V     |
| Projector         | Mobile         |
| TV connection     | $\checkmark$   |
| Sound system      | _              |
| Floor covering    | Carpet         |
| Location in hotel | 8th floor      |
| Other features    | Dimmable light |