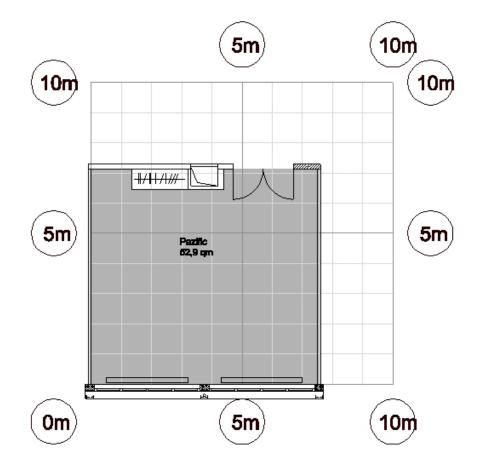

## Pazific

| Daylight          | $\checkmark$   |
|-------------------|----------------|
| Air-conditioned   | $\checkmark$   |
| To be darkened    | $\checkmark$   |
| Accessible by car | _              |
| Internet access   | WLAN/LAN       |
| Power connection  | 9 x 230 V      |
| Projector         | Mobile         |
| TV connection     | $\checkmark$   |
| Sound system      | _              |
| Floor covering    | Carpet         |
| Location in hotel | 8th floor      |
| Other features    | Dimmable light |