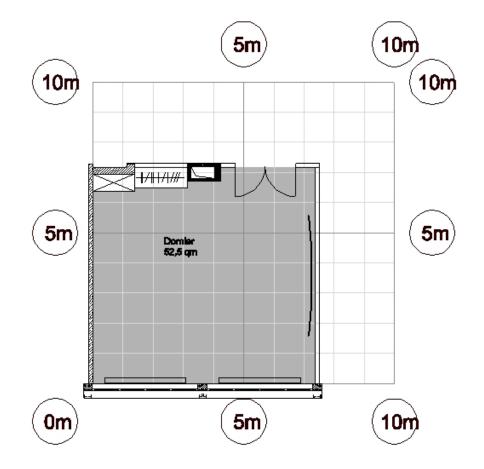

## Dornier

| Daylight          | $\checkmark$   |
|-------------------|----------------|
| Air-conditioned   | $\checkmark$   |
| To be darkened    | $\checkmark$   |
| Accessible by car | _              |
| Internet access   | WLAN/LAN       |
| Power connection  | 12 x 230 V     |
| Projector         | Mobile         |
| TV connection     | $\checkmark$   |
| Sound system      | _              |
| Floor covering    | Carpet         |
| Location in hotel | 8th floor      |
| Other features    | Dimmable light |