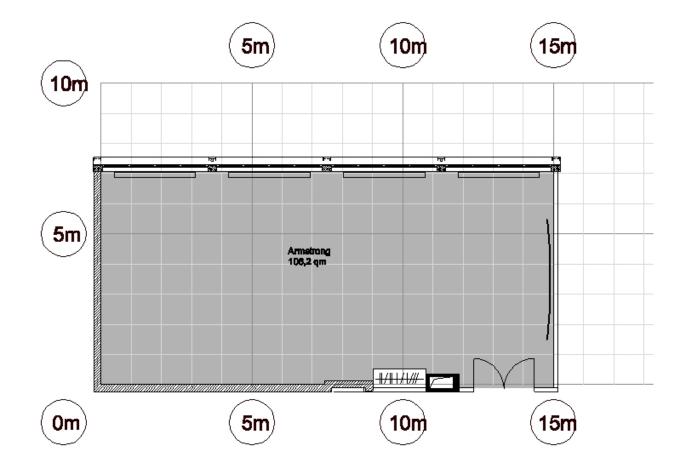

### Armstrong

| Daylight          | $\checkmark$   |
|-------------------|----------------|
| Air-conditioned   | $\checkmark$   |
| To be darkened    | $\checkmark$   |
| Accessible by car | -              |
| Internet access   | WLAN/LAN       |
| Power connection  | 16 x 230 V     |
| Projector         | Mobile         |
| TV connection     | $\checkmark$   |
| Sound system      | -              |
| Floor covering    | Carpet         |
| Location in hotel | 8th floor      |
| Other features    | Dimmable light |